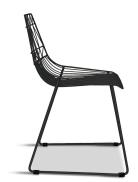

## Description

The Ace Dining Collection by Harmonia Living offers midcentury style with durable, modern-day construction. Born from a fully welded, powder-coated steel frame, this chair is build to last in any climate. Its carefully crafted contouring allows you to enjoy stylish, comfortable seating without a cushion. With an airy style, sturdy build and stackable design, these commercial grade chairs are a brand favorite!

#### **Features**

- Electrophoretically Deposited Primer (EDP) undercoat and top layer powder coat add extra durability, style and corrosion resistance.
- Commercial grade construction intended for regular indoor or outdoor use.
- Chairs contoured for comfort without a cushion.
- Vibrant Non-Gloss Powder coat Finish.