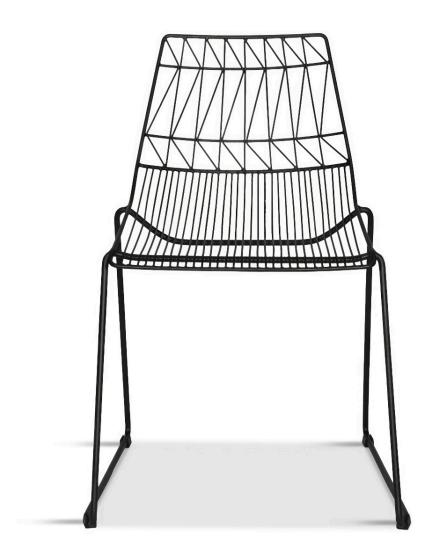

## Description

The Ace Dining Collection by Harmonia Living offers midcentury style with durable, modern-day construction. Born from a fully welded, powder-coated steel frame, this chair is build to last in any climate. Its carefully crafted contouring allows you to enjoy stylish, comfortable seating without a cushion. With an airy style, sturdy build and stackable design, these commercial grade chairs are a brand favorite!

### **Dimensions**

• Ace Dining Side Chair: 20.75"L x 20.75"W x 32.75"H (14 lbs.)

Frame Height: 32.75"Seat Height: 18.5"Back Height: 14.25"

#### **Features**

- Electrophoretically Deposited Primer (EDP) undercoat and top layer powder coat add extra durability, style and corrosion resistance.
- Commercial grade construction intended for regular indoor or outdoor use.
- Chairs contoured for comfort without a cushion.
- Vibrant Non-Gloss Powder coat Finish.