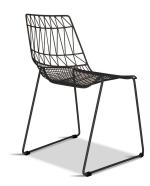

## Description

The Ace Dining Collection by Harmonia Living offers midcentury style with durable, modern-day construction. Born from a fully welded, powder-coated steel frame, this chair is build to last in any climate. Its carefully crafted contouring allows you to enjoy stylish, comfortable seating without a cushion. With an airy style, sturdy build and stackable design, these commercial grade chairs are a brand favorite!

#### **Features**

- Electrophoretically Deposited Primer (EDP) undercoat and top layer powder coat add extra durability, style and corrosion resistance.
- Commercial grade construction intended for regular indoor or outdoor use.
- Chairs contoured for comfort without a cushion.
- Vibrant Non-Gloss Powder coat Finish.