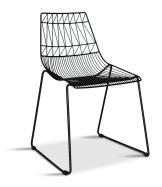

## Description

The Ace Dining Collection by Harmonia Living offers midcentury style with durable, modern-day construction. Born from a fully welded, powder-coated steel frame, this chair is build to last in any climate. Its carefully crafted contouring allows you to enjoy stylish, comfortable seating without a cushion. With an airy style, sturdy build and stackable design, these commercial grade chairs are a brand favorite!

#### **Features**

- Electrophoretically Deposited Primer (EDP) undercoat and top layer powder coat add extra durability, style and corrosion resistance.
- Commercial grade construction intended for regular indoor or outdoor use.
- Chairs contoured for comfort without a cushion.
- Vibrant Non-Gloss Powder coat Finish.