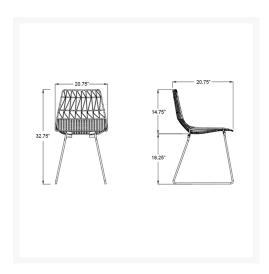

### **Dimensions**

• Ace Dining Side Chair: 20.75"L x 20.75"W x 32.75"H (14 lbs.)

Frame Height: 32.75"Seat Height: 18.5"Back Height: 14.25"