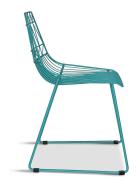

Ace Dining Side Chair - Matte Teal HL-ACE-DSC-MT

## Description

The Ace Dining Collection by Harmonia Living offers midcentury style with durable, modern-day construction. Born from a fully welded, powder-coated steel frame, this chair is build to last in any climate. Its carefully crafted contouring allows you to enjoy stylish, comfortable seating without a cushion. With an airy style, sturdy build and stackable design, these commercial grade chairs are a brand favorite!

### **Dimensions**

• Ace Dining Side Chair: 20.75"L x 20.75"W x 32.75"H (14 lbs.)

Frame Height: 32.75"Seat Height: 18.5"Back Height: 14.25"