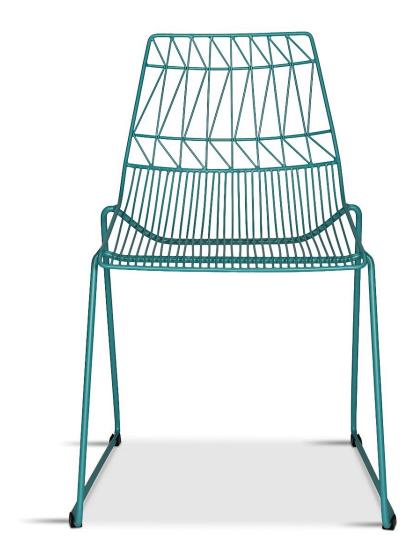

Ace Dining Side Chair - Matte Teal HL-ACE-DSC-MT

## Description

The Ace Dining Collection by Harmonia Living offers midcentury style with durable, modern-day construction. Born from a fully welded, powder-coated steel frame, this chair is build to last in any climate. Its carefully crafted contouring allows you to enjoy stylish, comfortable seating without a cushion. With an airy style, sturdy build and stackable design, these commercial grade chairs are a brand favorite!

### **Dimensions**

• Ace Dining Side Chair: 20.75"L x 20.75"W x 32.75"H (14 lbs.)

Frame Height: 32.75"Seat Height: 18.5"Back Height: 14.25"

#### **Features**

- Electrophoretically Deposited Primer (EDP) undercoat and top layer powder coat add extra durability, style and corrosion resistance.
- Commercial grade construction intended for regular indoor or outdoor use.
- Chairs contoured for comfort without a cushion.
- Vibrant Non-Gloss Powder coat Finish.