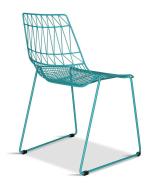

Ace Dining Side Chair - Matte Teal HL-ACE-DSC-MT

## Description

The Ace Dining Collection by Harmonia Living offers midcentury style with durable, modern-day construction. Born from a fully welded, powder-coated steel frame, this chair is build to last in any climate. Its carefully crafted contouring allows you to enjoy stylish, comfortable seating without a cushion. With an airy style, sturdy build and stackable design, these commercial grade chairs are a brand favorite!

### **Dimensions**

• Ace Dining Side Chair: 20.75"L x 20.75"W x 32.75"H (14 lbs.)

Frame Height: 32.75"Seat Height: 18.5"Back Height: 14.25"