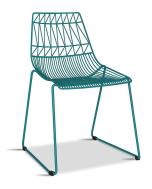

Ace Dining Side Chair - Matte Teal HL-ACE-DSC-MT

## Description

The Ace Dining Collection by Harmonia Living offers midcentury style with durable, modern-day construction. Born from a fully welded, powder-coated steel frame, this chair is build to last in any climate. Its carefully crafted contouring allows you to enjoy stylish, comfortable seating without a cushion. With an airy style, sturdy build and stackable design, these commercial grade chairs are a brand favorite!

### **Dimensions**

• Ace Dining Side Chair: 20.75"L x 20.75"W x 32.75"H (14 lbs.)

Frame Height: 32.75"Seat Height: 18.5"Back Height: 14.25"