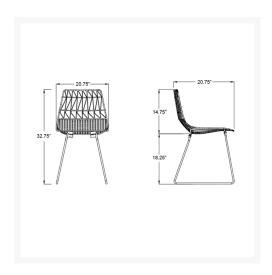

### **Dimensions**

• Ace Dining Side Chair: 20.75"L x 20.75"W x 32.75"H (14 lbs.)

Frame Height: 32.75"Seat Height: 18.5"Back Height: 14.25"