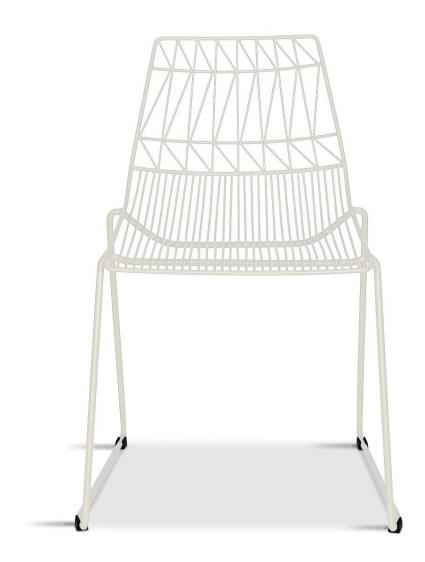

# Description

The Ace Dining Collection by Harmonia Living offers midcentury style with durable, modern-day construction. Born from a fully welded, powder-coated steel frame, this chair is build to last in any climate. Its carefully crafted contouring allows you to enjoy stylish, comfortable seating without a cushion. With an airy style, sturdy build and stackable design, these commercial grade chairs are a brand favorite!

#### **Features**

- Electrophoretically Deposited Primer (EDP) undercoat and top layer powder coat add extra durability, style and corrosion resistance.
- Commercial grade construction intended for regular indoor or outdoor use.
- Chairs contoured for comfort without a cushion.
- Vibrant Non-Gloss Powder coat Finish.