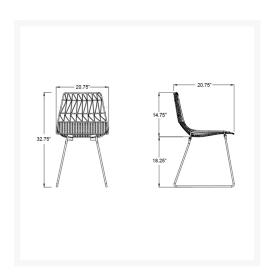

## **Dimensions**

• Ace Dining Side Chair: 20.75"L x 20.75"W x 32.75"H (14 lbs.)

Frame Height: 32.75"Seat Height: 18.5"Back Height: 14.25"