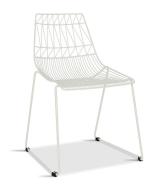

# Description

The Ace Dining Collection by Harmonia Living offers midcentury style with durable, modern-day construction. Born from a fully welded, powder-coated steel frame, this chair is build to last in any climate. Its carefully crafted contouring allows you to enjoy stylish, comfortable seating without a cushion. With an airy style, sturdy build and stackable design, these commercial grade chairs are a brand favorite!

#### **Features**

- Electrophoretically Deposited Primer (EDP) undercoat and top layer powder coat add extra durability, style and corrosion resistance.
- Commercial grade construction intended for regular indoor or outdoor use.
- Chairs contoured for comfort without a cushion.
- Vibrant Non-Gloss Powder coat Finish.