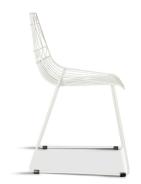

# Description

The Ace Dining Collection by Harmonia Living offers midcentury style with durable, modern-day construction. Born from a fully welded, powder-coated steel frame, this chair is build to last in any climate. Its carefully crafted contouring allows you to enjoy stylish, comfortable seating without a cushion. With an airy style, sturdy build and stackable design, these commercial grade chairs are a brand favorite!

#### **Features**

- Electrophoretically Deposited Primer (EDP) undercoat and top layer powder coat add extra durability, style and corrosion resistance.
- Commercial grade construction intended for regular indoor or outdoor use.
- Chairs contoured for comfort without a cushion.
- Vibrant Non-Gloss Powder coat Finish.