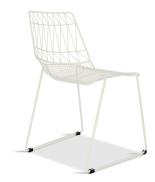

# Description

The Ace Dining Collection by Harmonia Living offers midcentury style with durable, modern-day construction. Born from a fully welded, powder-coated steel frame, this chair is build to last in any climate. Its carefully crafted contouring allows you to enjoy stylish, comfortable seating without a cushion. With an airy style, sturdy build and stackable design, these commercial grade chairs are a brand favorite!

#### **Features**

- Electrophoretically Deposited Primer (EDP) undercoat and top layer powder coat add extra durability, style and corrosion resistance.
- Commercial grade construction intended for regular indoor or outdoor use.
- Chairs contoured for comfort without a cushion.
- Vibrant Non-Gloss Powder coat Finish.

| Stackable design makes storage and transportation easy. |
|---------------------------------------------------------|
|                                                         |
|                                                         |
|                                                         |
|                                                         |
|                                                         |
|                                                         |
|                                                         |
|                                                         |
|                                                         |
|                                                         |
|                                                         |
|                                                         |
|                                                         |
|                                                         |