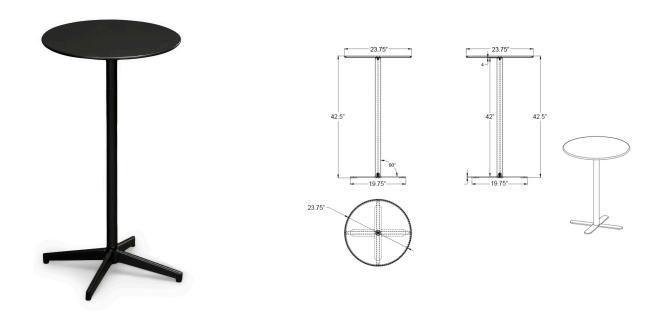

#### Includes

• 1x Betty 24" Round Bar Table - Matte Coal (HL-BET-2BT-MC)

### **Dimensions**

- Betty 24" Round Bar Table: 23.75"L x 23.75"W x 42.5"H (24 lbs.)
- Frame Height: 42.5"
- Under Table Height: 42"