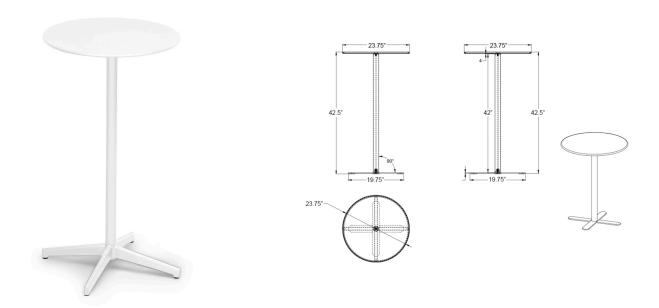

### Includes

• 1x Betty 24" Round Bar Table (HL-BET-2BT)

### **Dimensions**

- Betty 24" Round Bar Table: 23.75"L x 23.75"W x 42.5"H (24 lbs.)
- Frame Height: 42.5"
- Under Table Height: 42"