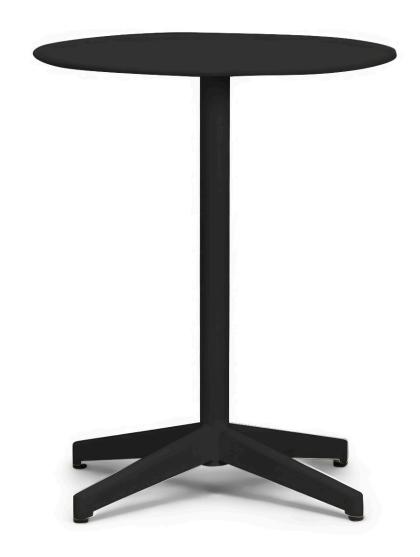

Betty Bistro Table - Matte Coal HL-BET-2DT-MC

## Description

The simplicity of modern design makes the Betty Bistro Table by Harmonia Living a sharp choice for patio drinks and dining. Versatile enough for use outdoors or in, durable enough for home or public space, Betty will be the center of the party. Surround Betty with a few of our Frank Dining Chairs to elevate the setting with Midcentury Modern class.

### Includes

• 1x Betty 24" Round Dining Table - Matte Coal (HL-BET-2DT-MC)