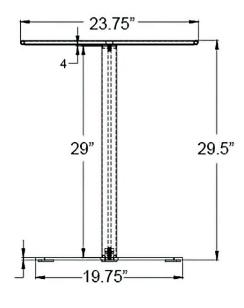

## **Dimensions**

- Betty 24" Round Dining Table: 23.75"L x 23.75"W x 29.5"H (22 lbs.)
- Frame Height: 29.5"
- Under Table Height: 29"