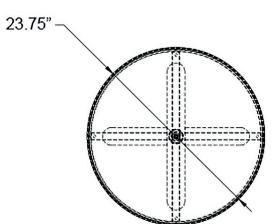

## **Dimensions**

- Betty 24" Round Dining Table: 23.75"L x 23.75"W x 29.5"H (22 lbs.)
- Frame Height: 29.5"
- Under Table Height: 29"