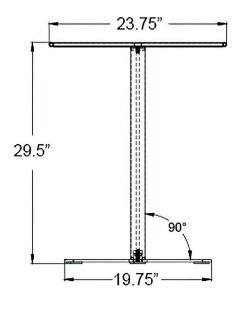

## **Dimensions**

- Betty 24" Round Dining Table: 23.75"L x 23.75"W x 29.5"H (22 lbs.)
- Frame Height: 29.5"
- Under Table Height: 29"