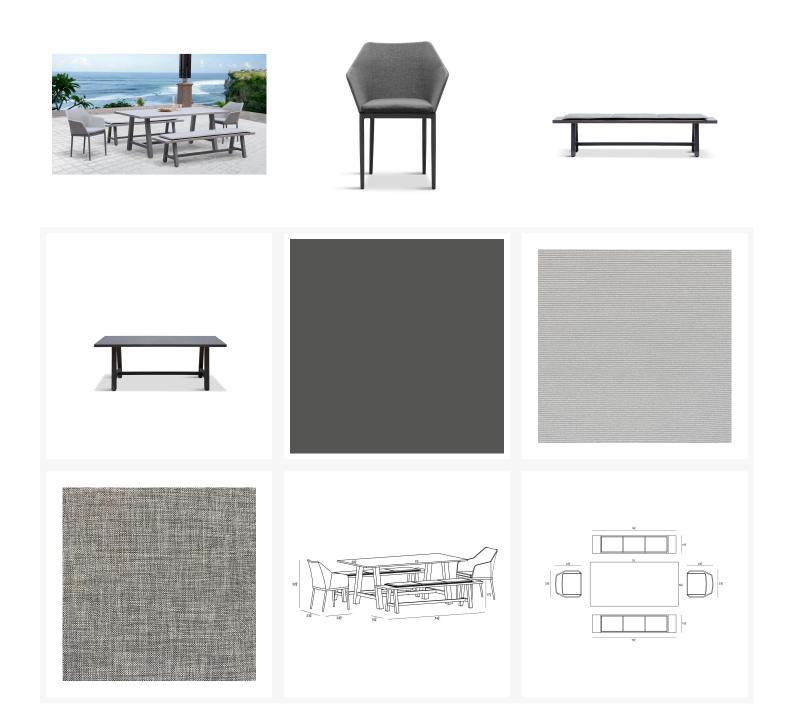

## **Includes**

• 1x Commons Trestle Dining Table HL-COM-SL-79DT-CON

- 2x Commons Trestle Dining Bench HL-COM-SL-3DB-CON-SIL
- 2x Tailor Dining Chair Slate HL-TA-SL-DAC-OG

## **Dimensions**

• Commons Trestle Dining Table: 79L x 39.25W x 29.5H (73 lbs.)

• Frame Height: 29.5

• Under Table Height: 27.75

• Commons Trestle Dining Bench: 74.75L x 15.75W x 17.25H (31 lbs.)

• Frame Height: 17.25

Seat Height (No Cushion): 17.25Seat Height (With Cushion): 18.25

• Tailor Dining Chair: 23.75L x 23.75W x 32.75H (9 lbs.)

• Frame Height: 32.75

Seat Height (No Cushion): 17Seat Height (With Cushion): 19.25

Back Height: 13.5Arm Height: 26