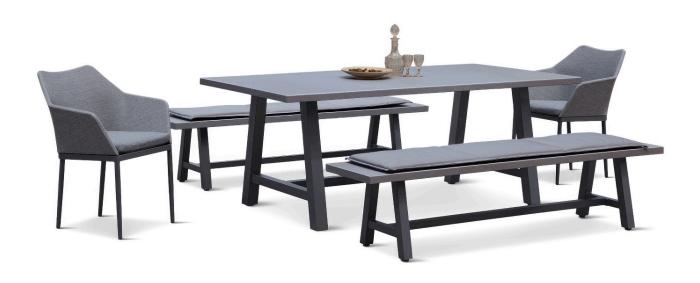

Commons Tailor 5 Piece Bench Dining Set HL-COM-SL-5BDS-CON-SIL

Product Images

## Description

Industrial Chic style made maintenance free with the Commons 5 Piece Bench Dining Set. The concrete-look Commons Trestle Dining Table is carefully crafted from a fully welded and powder coated frame combined with a proprietary Al-Stone concrete table top. Al-Stone is made from rust-proof aluminum with a heat and vacuum applied laminate that is incredibly realistic and scratch resistant. Two benches are matched with a pair of comfortable dining chairs, featuring all-weather gray olefin fabric in a sophisticated tailored design. Eclectic and accommodating, the Commons 5 Piece Bench Dining Set is the perfect way to make your guests feel at home, outdoors.

## **Includes**

• 1x Commons Trestle Dining Table HL-COM-SL-79DT-CON

- 2x Commons Trestle Dining Bench HL-COM-SL-3DB-CON-SIL
- 2x Tailor Dining Chair Slate HL-TA-SL-DAC-OG