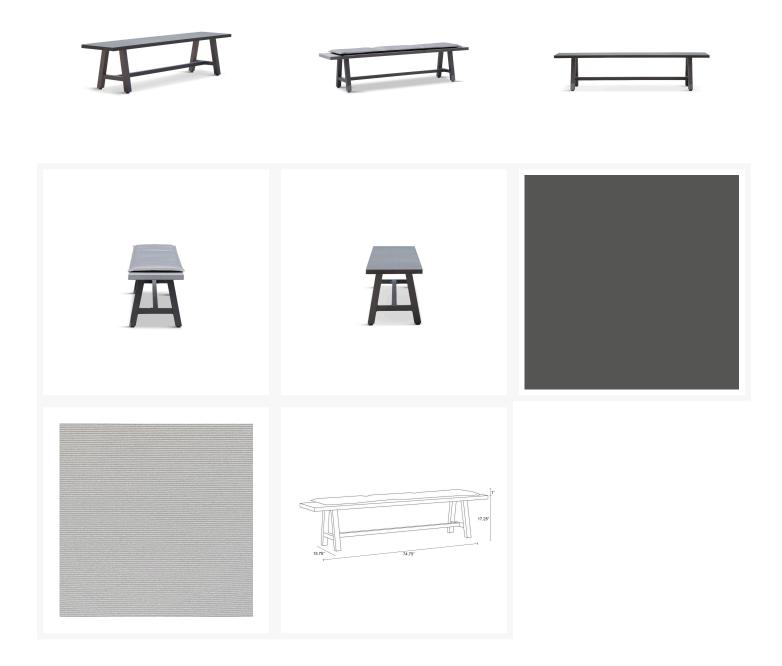

## Description

Industrial Chic style made maintenance free with the Commons Trestle Dining Bench. Carefully crafted from a fully welded and powder coated frame combined with a proprietary Al-Stone concrete bench top. Al-Stone is made from rust-proof aluminum with a heat and vacuum applied laminate that is incredibly realistic and scratch resistant. Lightweight and durable, the Commons Trestle Dining Bench is great for indoor and outdoor use. Silver seat pad with cushion ties included.

## **Dimensions**

- Commons Trestle Dining Bench: 74.75"L x 15.75"W x 17.25"H (31 lbs.)
- Frame Height: 17.25"
- Seat Height (No Cushion): 17.25"
- Seat Height (With Cushion): 18.25"

## **Features**

- Scratch resistant proprietary Al-Stone top with a concrete look.
- Plastic foot glides help to protect your patio from scratching and also to help keep the furniture protected from dirt or water that can accumulate on the patio.
- Made for both indoor and outdoor use.
- Recommended for use only under covered patios, or if placed in direct sun, must be covered with protective cover to prevent fading
- Includes comfortable outdoor-grade seat pad.