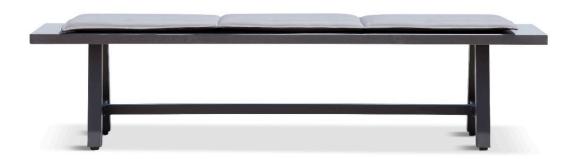

## Description

Industrial Chic style made maintenance free with the Commons Trestle Dining Bench. Carefully crafted from a fully welded and powder coated frame combined with a proprietary Al-Stone concrete bench top. Al-Stone is made from rust-proof aluminum with a heat and vacuum applied laminate that is incredibly realistic and scratch resistant. Lightweight and durable, the Commons Trestle Dining Bench is great for indoor and outdoor use. Silver seat pad with cushion ties included.

## **Dimensions**

- Commons Trestle Dining Bench: 74.75"L x 15.75"W x 17.25"H (31 lbs.)
- Frame Height: 17.25"
- Seat Height (No Cushion): 17.25"
- Seat Height (With Cushion): 18.25"

## **Features**

- Scratch resistant proprietary Al-Stone top with a concrete look.
- Plastic foot glides help to protect your patio from scratching and also to help keep the furniture protected from dirt or water that can accumulate on the patio.
- Made for both indoor and outdoor use.
- Recommended for use only under covered patios, or if placed in direct sun, must be covered with protective cover to prevent fading
- Includes comfortable outdoor-grade seat pad.