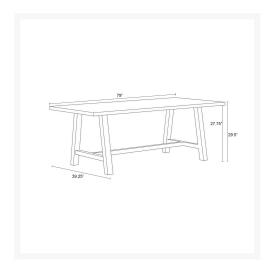

#### **Dimensions**

- Commons Trestle 79" Rectangular Dining Table: 79"L x 39.25"W x 29.5"H (73 lbs.)
- Frame Height: 29.5"
- Under Table Height: 27.75"