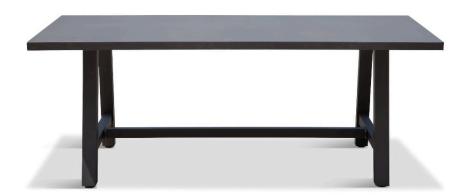

## Description

Industrial Chic style made maintenance free with the Commons Trestle Dining Table. The concrete-look Commons Trestle Dining Table comfortably seats six, indoors or out. Carefully crafted from a fully welded and powder coated frame combined with a proprietary Al-Stone concrete table top. Al-Stone is made from rust-proof aluminum with a heat and vacuum applied laminate that is incredibly realistic and scratch resistant. Lightweight and durable, the Commons Trestle Dining Table is great for indoor and outdoor use. Maintenance-free design won't show fingerprints and hides dust. Just wipe it down and enjoy your next dinner party!

### Includes

• 1x Commons Trestle 79" Rectangular Dining Table (HL-COM-SL-79DT-CON)

#### **Dimensions**

- Commons Trestle 79" Rectangular Dining Table: 79"L x 39.25"W x 29.5"H (73 lbs.)
- Frame Height: 29.5"
- Under Table Height: 27.75"