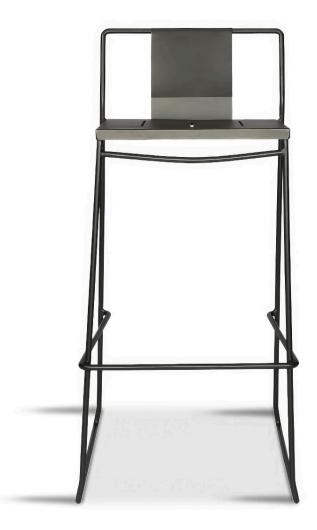

Frank Bar Chair - Matte Coal HL-FR-BC-MC

Product Images

## Description

It doesn't get cooler than Frank to add some heat to your outdoor living space. Chic and sleek, The Frank Stackable Bar Chair by Harmonia Living always brings the party! Born from a stout fully welded steel frame, we then apply an automotive style Electrophoretically Deposited Primer (EDP) undercoat designed to protect the frame from corrosion. A durable non-gloss powder coat finishes the job. A touch of Midcentury Palm Springs style in durable indoor-outdoor friendly materials. Frank also plays well with others - especially our Betty Bistro Bar Table! Frank and Betty make a great pair for your next gathering.