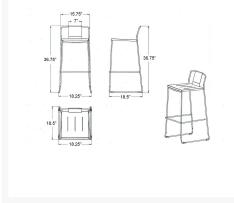

## Dimensions

- Frank Bar Chair: 18.25"L x 18.5"W x 36.75"H (19 lbs.)
- Frame Height: 36.75"
- Seat Height: 30"
- Back Height: 6.75"