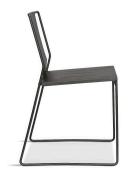

# Frank Dining Side Chair - Matte Coal HL-FR-DSC-MC

## Description

It doesn't get cooler than Frank to add some heat to your outdoor living space. Chic and sleek, The Frank Stackable Dining Chair by Harmonia Living always brings the party! Born from a stout fully welded steel frame, we then apply an automotive style Electrophoretically Deposited Primer (EDP) undercoat designed to protect the frame from corrosion. A durable non-gloss powder coat finishes the job. A touch of Midcentury Palm Springs style in durable indoor-outdoor friendly materials. Frank also plays well with others - especially our Betty Bistro Table! Frank and Betty make a great pair for your next gathering.

#### **Dimensions**

• Frank Dining Side Chair: 18.75"L x 20"W x 31.5"H (16 lbs.)

Frame Height: 31.5"Seat Height: 18.5"Back Height: 13"