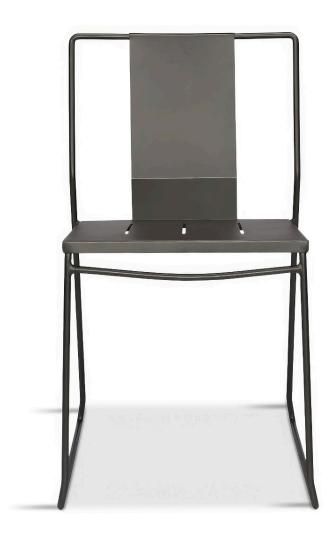

# Frank Dining Side Chair - Matte Coal HL-FR-DSC-MC

## Description

It doesn't get cooler than Frank to add some heat to your outdoor living space. Chic and sleek, The Frank Stackable Dining Chair by Harmonia Living always brings the party! Born from a stout fully welded steel frame, we then apply an automotive style Electrophoretically Deposited Primer (EDP) undercoat designed to protect the frame from corrosion. A durable non-gloss powder coat finishes the job. A touch of Midcentury Palm Springs style in durable indoor-outdoor friendly materials. Frank also plays well with others - especially our Betty Bistro Table! Frank and Betty make a great pair for your next gathering.

#### **Dimensions**

• Frank Dining Side Chair: 18.75"L x 20"W x 31.5"H (16 lbs.)

Frame Height: 31.5"Seat Height: 18.5"Back Height: 13"