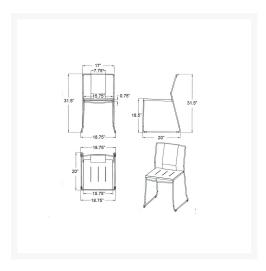

#### **Dimensions**

• Frank Dining Side Chair: 18.75"L x 20"W x 31.5"H (16 lbs.)

Frame Height: 31.5"Seat Height: 18.5"Back Height: 13"