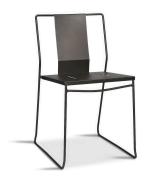

# Frank Dining Side Chair - Matte Coal HL-FR-DSC-MC

## Description

It doesn't get cooler than Frank to add some heat to your outdoor living space. Chic and sleek, The Frank Stackable Dining Chair by Harmonia Living always brings the party! Born from a stout fully welded steel frame, we then apply an automotive style Electrophoretically Deposited Primer (EDP) undercoat designed to protect the frame from corrosion. A durable non-gloss powder coat finishes the job. A touch of Midcentury Palm Springs style in durable indoor-outdoor friendly materials. Frank also plays well with others - especially our Betty Bistro Table! Frank and Betty make a great pair for your next gathering.

#### **Dimensions**

• Frank Dining Side Chair: 18.75"L x 20"W x 31.5"H (16 lbs.)

Frame Height: 31.5"Seat Height: 18.5"Back Height: 13"