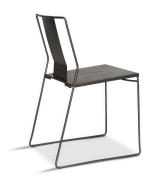

# Frank Dining Side Chair - Matte Coal HL-FR-DSC-MC

## Description

It doesn't get cooler than Frank to add some heat to your outdoor living space. Chic and sleek, The Frank Stackable Dining Chair by Harmonia Living always brings the party! Born from a stout fully welded steel frame, we then apply an automotive style Electrophoretically Deposited Primer (EDP) undercoat designed to protect the frame from corrosion. A durable non-gloss powder coat finishes the job. A touch of Midcentury Palm Springs style in durable indoor-outdoor friendly materials. Frank also plays well with others - especially our Betty Bistro Table! Frank and Betty make a great pair for your next gathering.

#### **Dimensions**

• Frank Dining Side Chair: 18.75"L x 20"W x 31.5"H (16 lbs.)

Frame Height: 31.5"Seat Height: 18.5"Back Height: 13"