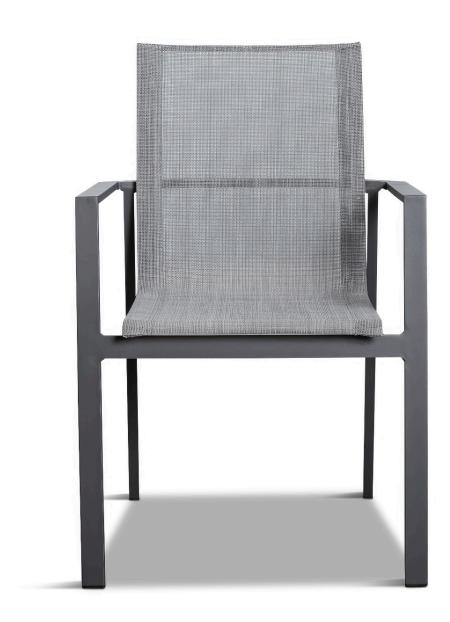

## Description

A poolside seating arrangement...paired with an end table on patio or porch for afternoon conversation...surrounding a modern outdoor dining set.... However you configure the Lift Stackable Dining Chair, it's a savvy, versatile choice for your outdoor space. Dismissing both the ordinary and the extravagant, the Lift Chair's simple, chic style and bold finish fit most any palette and decor. The seat is extra comfortable thanks to soft Texteline sling material and a supportive backrest. This modern patio dining chair features an aluminum frame with a protective powder coating. A floating seat design adds a hint of elegance, and interest. The chairs stack for easy storage in the off-season, so feel free to order as many as needed for your perfect patio party.