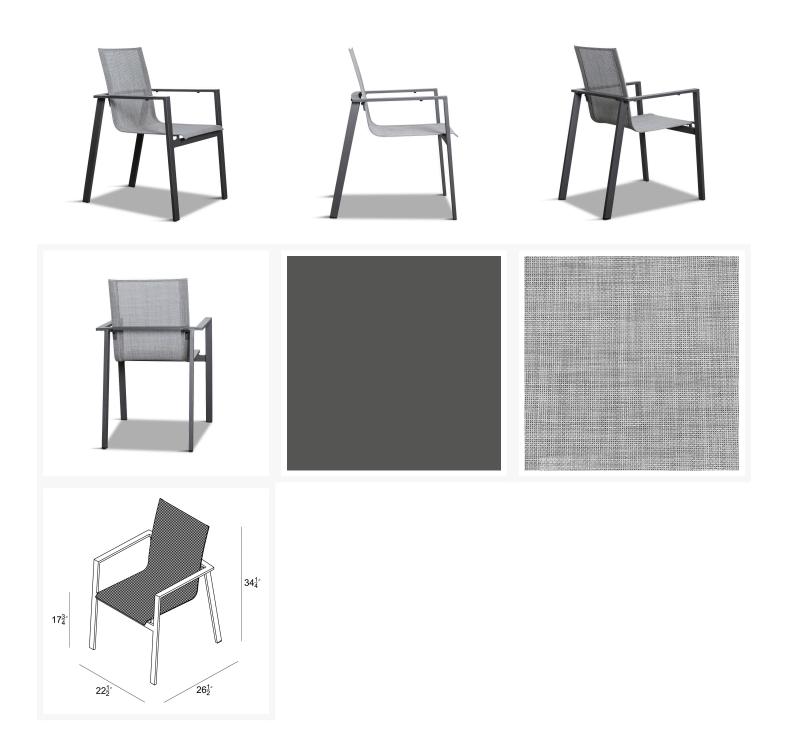

#### **Dimensions**

• Lift Dining Arm Chair: 22.5"L x 26.5"W x 34.25"H (6 lbs.)

Frame Height: 34.25"Seat Height: 17.75"Back Height: 16.5"Arm Height: 25.25"