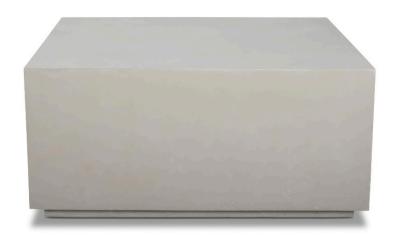

Mason Square Coffee Table - Natural HL-MAS-CT-NTL

Product Images

## Description

The Mason Collection recreates the look of concrete and stone with the help of modern materials to create a truly unique set of tables. Its timeless appeal complements a wide range of seating styles and offers a natural accent to living spaces - both indoors and outdoors. Crafted with glass fiber reinforced concrete (GFRC) each table offers the durability of concrete and stone while being significantly lighter. The hand applied water-based finish helps protect the surface from scratches and stains. The Harmonia Living Mason Collection can be tailored to both Residential and Commercial settings and is committed to delivering exceptional furnishings to your outdoor space.