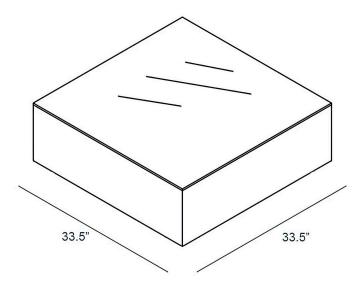

## **Dimensions**

- Mason Square Coffee Table: 33.5"L x 33.5"W x 15.75"H (70 lbs.)
- Frame Height: 15.75"