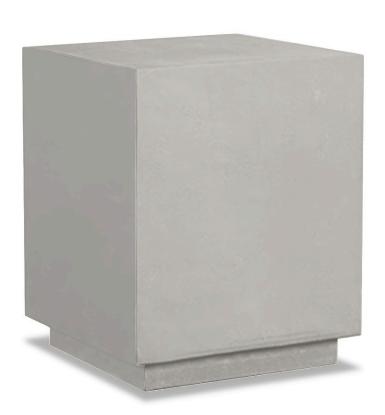

## Mason End Table - Natural HL-MAS-ET-NTL

Product Images

### Description

The Mason Collection recreates the look of concrete and stone with the help of modern materials to create a truly unique set of tables. Its timeless appeal complements a wide range of seating styles and offers a natural accent to living spaces - both indoors and outdoors. Crafted with glass fiber reinforced concrete (GFRC) each table offers the durability of concrete and stone while being significantly lighter. The hand applied water-based finish helps protect the surface from scratches and stains. The Harmonia Living Mason Collection can be tailored to both Residential and Commercial settings and is committed to delivering exceptional furnishings to your outdoor space.

# Includes

• 1x Mason End Table - Natural (HL-MAS-ET-NTL)