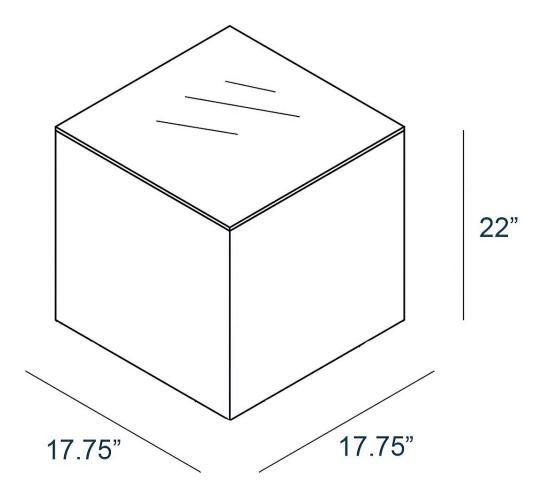

### **Dimensions**

• Mason End Table: 17.75"L x 17.75"W x 22"H (40 lbs.)

• Frame Height: 22"