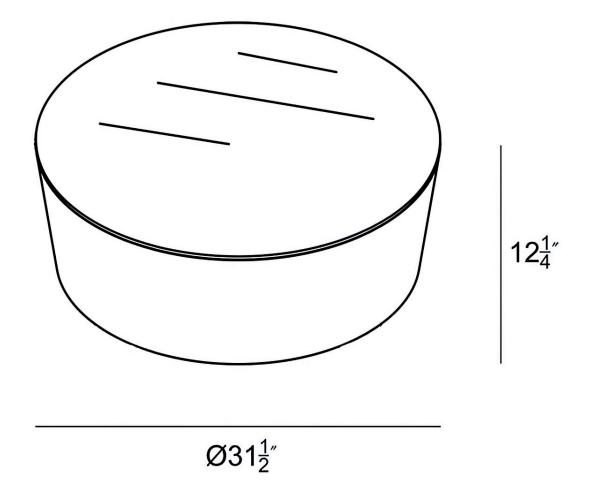

## Dimensions

- Mason Round Coffee Table: 31.5"L x 31.5"W x 12.5"H (50 lbs.)
- Frame Height: 12.5"