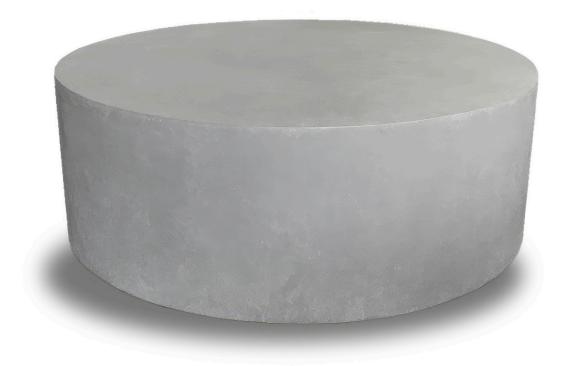

Mason Round Coffee Table - Natural HL-MAS-RCT-NTL

Product Images

## Description

The Mason Collection recreates the look of concrete and stone with the help of modern materials to create a truly unique set of tables. Its timeless appeal complements a wide range of seating styles and offers a natural accent to living spaces - both indoors and outdoors. Crafted with glass fiber reinforced concrete (GFRC) each table offers the durability of concrete and stone while being significantly lighter. The hand applied water-based finish helps protect the surface from scratches and stains. The Harmonia Living Mason Collection can be tailored to both Residential and Commercial settings and is committed to delivering exceptional furnishings to your outdoor space.

## Dimensions

- Mason Round Coffee Table: 31.5"L x 31.5"W x 12.5"H (50 lbs.)
- Frame Height: 12.5"