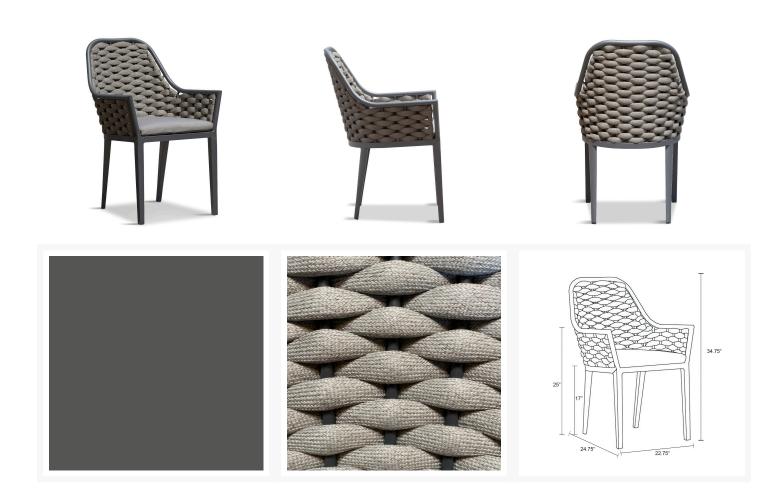

## Description

The Parlor Dining Arm Chair by Harmonia Living evokes the stately traditions of another era in sleek, modern colors and materials. A durable powder-coated aluminum frame in a matte finish is intertwined with wide bands of weather-resistant olefin fabric strapping to create a signature style statement. The Parlor Dining Arm Chair brings a touch of warmth and comfort to your poolside or porch, whether surrounding the dining table or paired with an end table for intimate outdoor conversation.

#### **Dimensions**

- Parlor Dining Chair: 22.75"L x 24.75"W x 34.75"H (16 lbs.)
- Frame Height: 34.75"
- Seat Height (No Cushion): 17"
- Seat Height (With Cushion): 19.25"
- Back Height: 15.5"
- Arm Height: 25"

#### **Features**

- Padded Olefin rope seat bucket contoured for comfort.
- Stackable design makes storage and transportation easy.

- Plastic foot glides help to protect your patio from scratching and also to help keep the furniture protected from dirt or water that can accumulate on the patio.
- Includes dining seat pad for additional comfort.