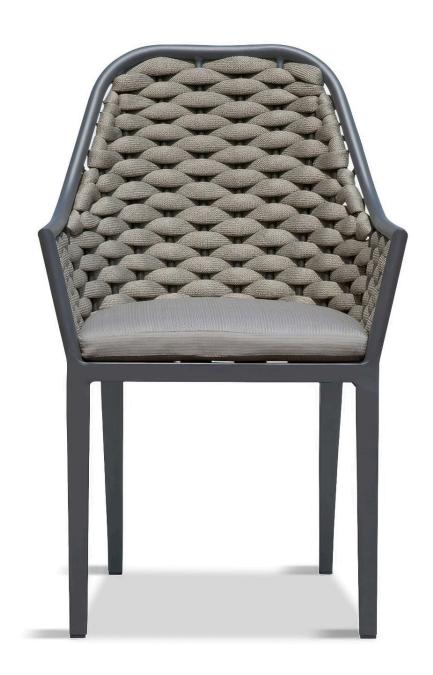

## Description

The Parlor Dining Arm Chair by Harmonia Living evokes the stately traditions of another era in sleek, modern colors and materials. A durable powder-coated aluminum frame in a matte finish is intertwined with wide bands of weather-resistant olefin fabric strapping to create a signature style statement. The Parlor Dining Arm Chair brings a touch of warmth and comfort to your poolside or porch, whether surrounding the dining table or paired with an end table for intimate outdoor conversation.

#### **Features**

- Padded Olefin rope seat bucket contoured for comfort.
- Stackable design makes storage and transportation easy.

- Plastic foot glides help to protect your patio from scratching and also to help keep the furniture protected from dirt or water that can accumulate on the patio.
- Includes dining seat pad for additional comfort.