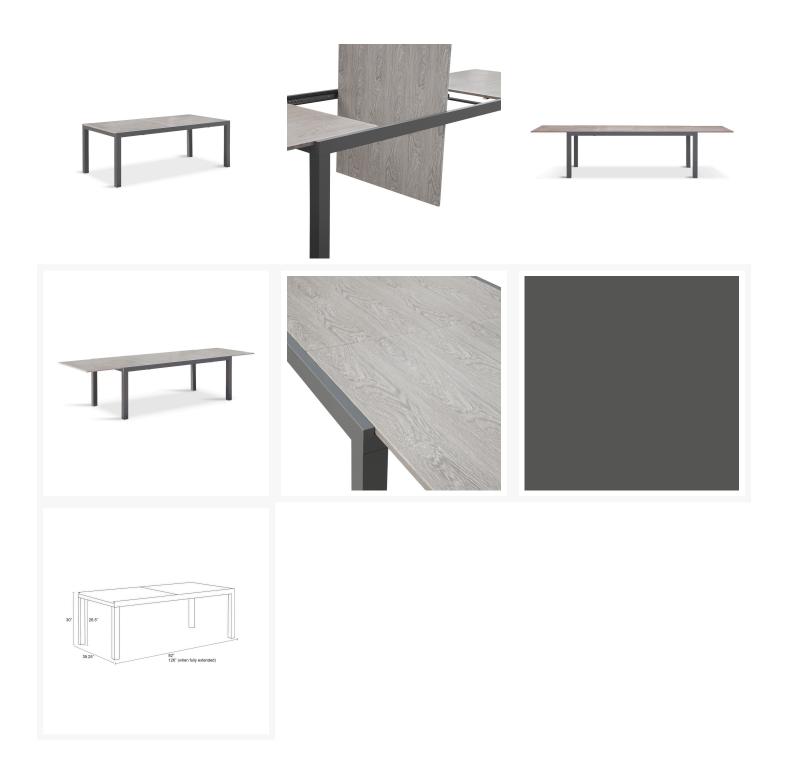

## **Dimensions**

- Dining Table: 82 126"W x 39.25"D x 30"H (110lbs.)
- Under Table Height: 26.5

## **Features**

- Frame Finish: Slate
- Tabletop Finish: BarnwoodCountry Of Origin: China
- Assembly Required: Yes
- Rust proof, fully welded and powder coated Slate Grey aluminum frame
- Extendable dining table with built-in storage for extending leaf
- Easy and durable extension mechanism
- Scratch resistant proprietary Al-Timber wood look aluminum top
- Easy to clean
- Hides fingerprints and dust
- Table does not have an umbrella hole
- Minor assembly required
- Recommended for use only under covered patios, or if placed in direct sun, must be covered with protective cover to prevent fading