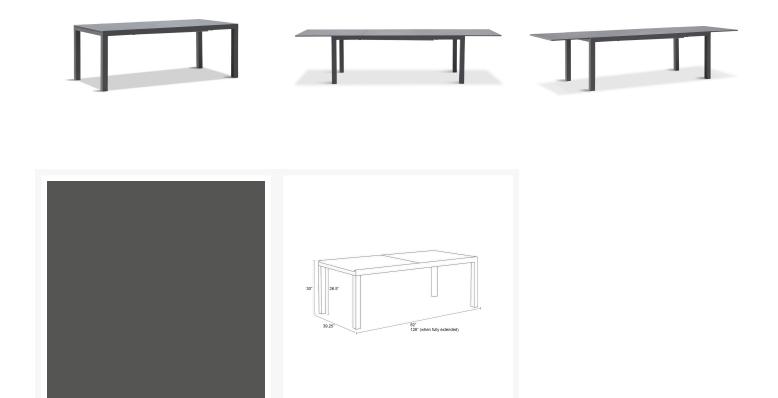

## **Dimensions**

- Spread 82-126" Extendable Dining Table: x 39.25"W x 30"H (110 lbs.)
- Frame Height: 30"
- Under Table Height: 26.5"

## **Features**

- Scratch resistant proprietary Al-Stone top with a concrete look.
- Easy and durable extension mechanism, simply pull apart the table from both sides and flip the extension leaf into place where it will stay put with magnetic hardware.
- Plastic foot glides help to protect your patio from scratching and also to help keep the furniture protected from dirt or water that can accumulate on the patio.