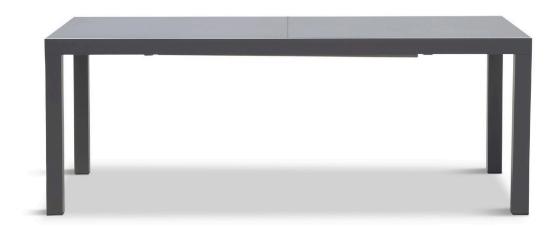

## Description

The Spread Extendable Dining Table with Al-Stone top by Harmonia Living will have you relaxing and enjoying good food and great company in your outdoor living space. Our unique Al-Stone table top brings the chic look of concrete to a durable aluminum top in a strikingly stylish way. Extendable to accommodate up to twelve, versatility and easy maintenance make the Spread Extendable Dining Table the perfect centerpiece for outdoor entertainment.

## Includes

• 1x Spread 82-126" Extendable Dining Table - Slate/Concrete (HL-SP-SL-EXTDT-CON)