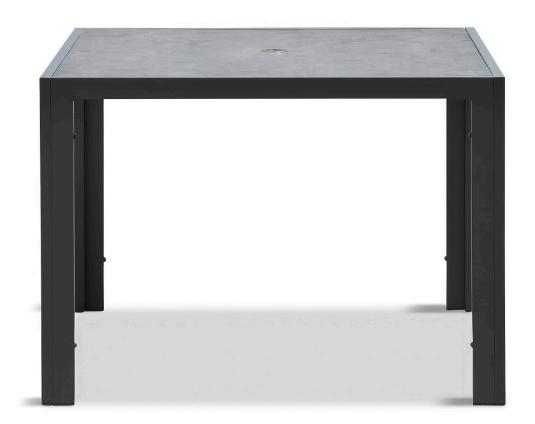

## Description

The Staple 4-Seater Square Dining Table by Harmonia Living boasts timeless modern lines and durable, low-maintenance materials. A unique tempered glass top features a scratch-proof ceramic coating - the table's proudest feature. The Staple's versatile design make it the perfect companion to a wide range of dining chairs, whether modern or more traditional.

## **Features**

- Extra strong tempered glass top with scratch-proof ceramic coating will hide fingerprints and dust.
- Plastic foot glides help to protect your patio from scratching and also to help keep the furniture protected from dirt or water that can accumulate on the patio.
- Pre-cut umbrella hole fits umbrellas with a pole diameter up to 1.5" and includes a matching umbrella hole cover.