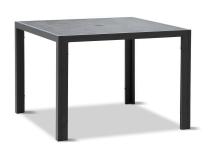

## Description

The Staple 4-Seater Square Dining Table by Harmonia Living boasts timeless modern lines and durable, low-maintenance materials. A unique tempered glass top features a scratch-proof ceramic coating - the table's proudest feature. The Staple's versatile design make it the perfect companion to a wide range of dining chairs, whether modern or more traditional.

## **Features**

- Extra strong tempered glass top with scratch-proof ceramic coating will hide fingerprints and dust.
- Plastic foot glides help to protect your patio from scratching and also to help keep the furniture protected from dirt or water that can accumulate on the patio.
- Pre-cut umbrella hole fits umbrellas with a pole diameter up to 1.5" and includes a matching umbrella hole cover.