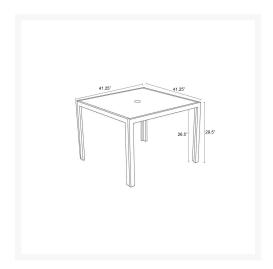

## **Dimensions**

- Staple 41" Square Dining Table: 41.25"L x 41.25"W x 29.5"H (43 lbs.)
- Frame Height: 29.5"
- Under Table Height: 27.5"