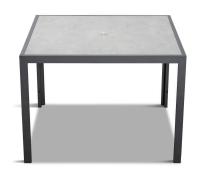

## Description

The Staple 4-Seater Square Dining Table by Harmonia Living boasts timeless modern lines and durable, low-maintenance materials. A unique tempered glass top features a scratch-proof ceramic coating - the table's proudest feature. The Staple's versatile design make it the perfect companion to a wide range of dining chairs, whether modern or more traditional.

## **Features**

- Extra strong tempered glass top with scratch-proof ceramic coating will hide fingerprints and dust.
- Plastic foot glides help to protect your patio from scratching and also to help keep the furniture protected from dirt or water that can accumulate on the patio.
- Pre-cut umbrella hole fits umbrellas with a pole diameter up to 1.5" and includes a matching umbrella hole cover.