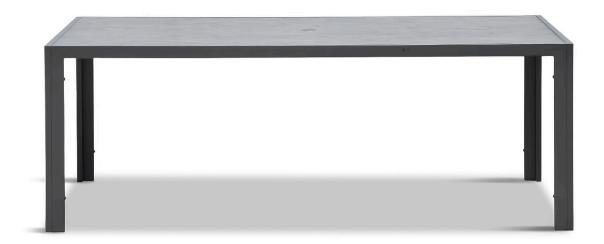

## Description

The Staple 8-Seater Rectangular Dining Table by Harmonia Living boasts timeless modern lines and durable, low-maintenance materials. A unique tempered glass top features a scratch-proof ceramic coating - the table's proudest feature. The Staple's versatile design make it the perfect companion to a wide range of dining chairs, whether modern or more traditional.

## Includes

• 1x Staple 83" Rectangular Dining Table - Slate (HL-STA-SL-8RCDT-AC)

## **Dimensions**

- Staple 83" Rectangular Dining Table: 82.75"L x 41.25"W x 29.5"H (78 lbs.)
- Frame Height: 29.5"
- Under Table Height: 27.5"