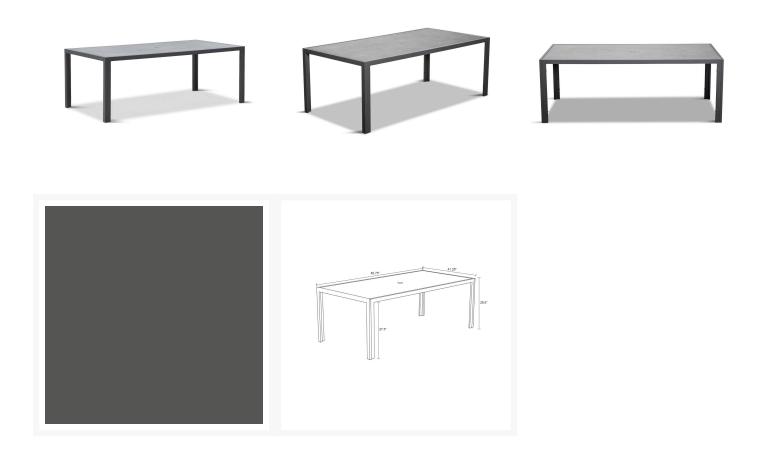

## Includes

• 1x Staple 83" Rectangular Dining Table - Slate (HL-STA-SL-8RCDT-AC)

## **Dimensions**

- Staple 83" Rectangular Dining Table: 82.75"L x 41.25"W x 29.5"H (78 lbs.)
- Frame Height: 29.5"
- Under Table Height: 27.5"

## **Features**

- Extra strong tempered glass top with scratch-proof ceramic coating will hide fingerprints and dust.
- Plastic foot glides help to protect your patio from scratching and also to help keep the furniture protected from dirt or water that can accumulate on the patio.
- Pre-cut umbrella hole fits umbrellas with a pole diameter up to 1.5" and includes a matching umbrella hole cover.