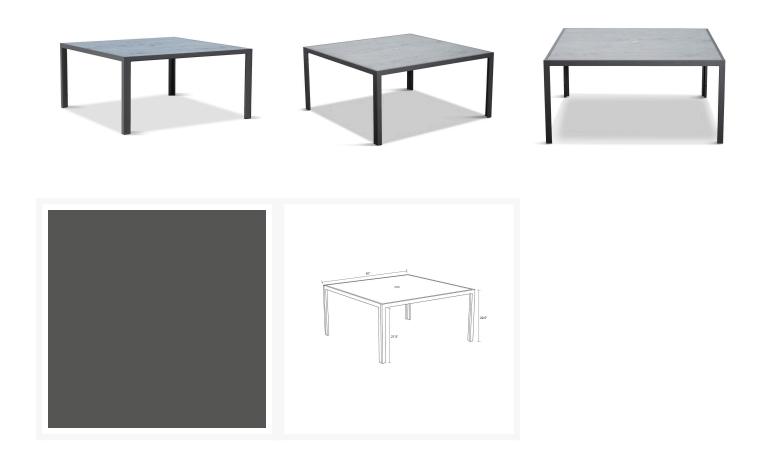

## **Includes**

• 1x Staple 61" Square Dining Table - Slate (HL-STA-SL-8SQDT-AC)

## **Dimensions**

- Staple 61" Square Dining Table: 61"L x 61"W x 29.5"H (84 lbs.)
- Frame Height: 29.5"
- Under Table Height: 27.5"