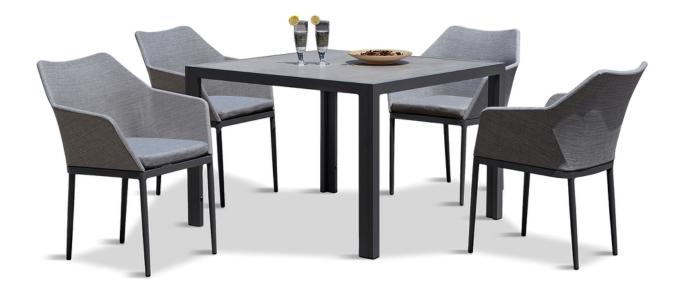

Tailor 5 Piece Dining Set - Slate HL-TA-SL-5DS-OG

Product Images

## Description

Sophistication and versatility converge in the Tailor 5 Piece Square Dining Set by Harmonia Living. Bring the intimate style of the indoors outside with chairs constructed of fine materials, including weather-resistant Texteline mixed with olefin fibers and powder-coated aluminum frames in a timeless, textured finish. The classic modern lines of the accompanying table boast a tempered glass top with a unique scratch-proof ceramic surface for easy maintenance and bold style. The Tailor 5 Piece Square Dining Set is the perfect way to upgrade your next outdoor gathering!

## Includes

- 4x Tailor Dining Chair Slate HL-TA-SL-DAC-OG
- 1x Staple 4-Seater Square Dining Table Slate HL-STA-SL-4SQDT-AC