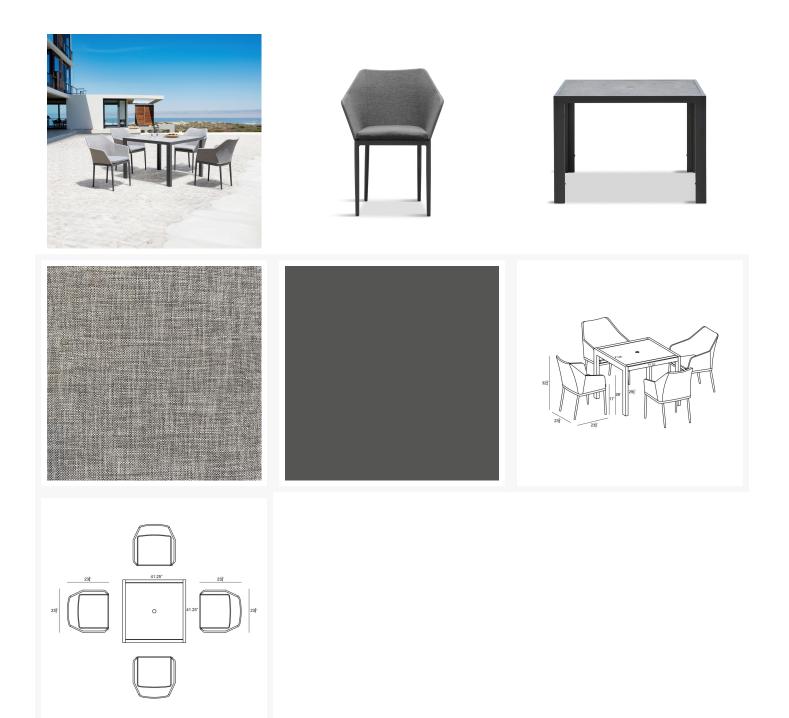

## Description

Sophistication and versatility converge in the Tailor 5 Piece Square Dining Set by Harmonia Living. Bring the intimate style of the indoors outside with chairs constructed of fine materials, including weather-resistant Texteline mixed with olefin fibers and powder-coated aluminum frames in a timeless, textured finish. The classic modern lines of the accompanying table boast a tempered glass top with a unique scratch-proof ceramic surface for easy maintenance and bold style. The Tailor 5 Piece Square Dining Set is the perfect way to upgrade your next outdoor gathering!

## Includes

- 4x Tailor Dining Chair Slate HL-TA-SL-DAC-OG
- 1x Staple 4-Seater Square Dining Table Slate HL-STA-SL-4SQDT-AC

## Dimensions

- Tailor Dining Chair : 23.75L x 23.75W x 32.75H (9 lbs.)
  - Frame Height: 32.75
  - $\circ~$  Seat Height (No Cushion): 17  $\,$
  - $\circ~$  Seat Height (With Cushion): 19.25  $\,$
  - Back Height: 13.5
  - Arm Height: 26
- Staple 4-Seater Square Dining Table : 41.25L x 41.25W x 29.5H (43 lbs.)
  - Frame Height: 29.5
  - Under Table Height: 27.5

## Features

- Durable, rust proof frames made from thick gauge aluminum with a high-quality powder coated finish that is appropriate for residential and commercial settings.
- Padded Olefin rope seat bucket contoured for comfort.
- Upholstered "indoor look" dining chair for outdoor use.
- Extra strong tempered glass top with scratch-proof ceramic coating will hide fingerprints and dust.
- Stackable design makes storage and transportation easy.
- Pre-cut umbrella hole fits umbrellas with a pole diameter up to 1.5" and includes a matching umbrella hole cover.
- Plastic foot glides help to protect your patio from scratching and also to help keep the furniture protected from dirt or water that can accumulate on the patio.
- Includes dining seat pad for additional comfort.