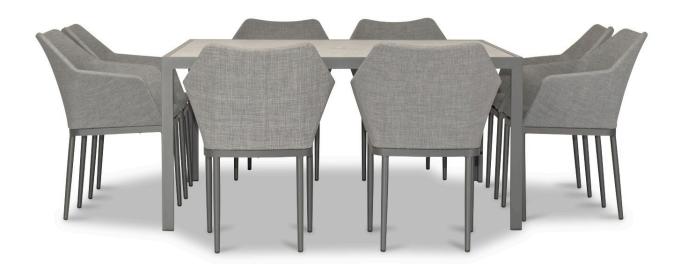

# Tailor 9 Piece Square Dining Set - Slate HL-TA-SL-9SDS-OG

Product Images

#### Description

Sophistication and versatility converge in the Tailor 9 Piece Square Dining Set by Harmonia Living. Bring the intimate style of the indoors outside with chairs constructed of fine materials, including weather-resistant Texteline mixed with olefin fibers and powder-coated aluminum frames in a timeless textured finish. The classic modern lines of the accompanying table boast a tempered glass top with a unique scratch-proof ceramic surface for easy maintenance and bold style. The Tailor 9 Piece Square Dining Set is the perfect way to upgrade your next outdoor gathering!

### Includes

- 8x Tailor Dining Chair Slate HL-TA-SL-DAC-OG
- 1x Staple 8-Seater Square Dining Table Slate HL-STA-SL-8SQDT-AC