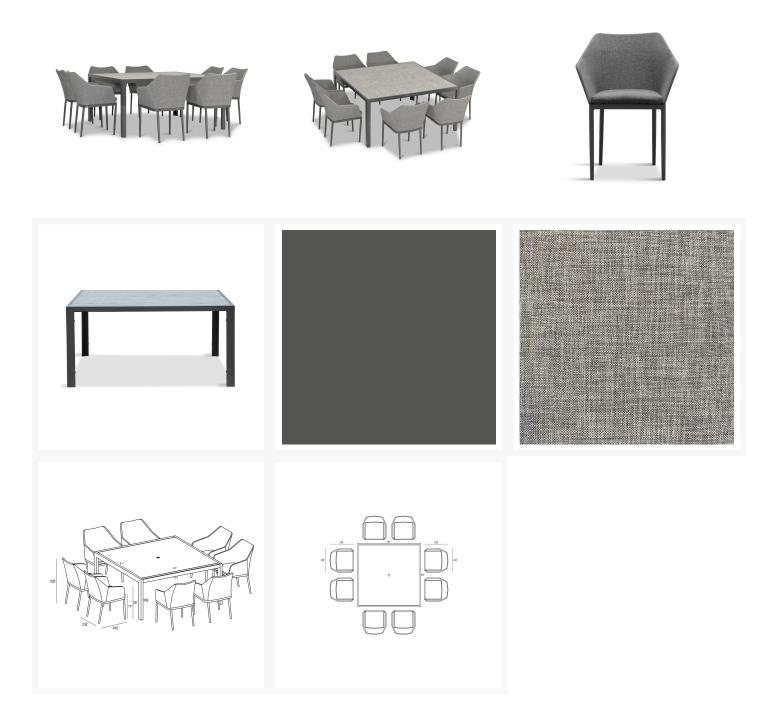

### Includes

- 8x Tailor Dining Chair Slate HL-TA-SL-DAC-OG
- 1x Staple 8-Seater Square Dining Table Slate HL-STA-SL-8SQDT-AC

# Dimensions

- Tailor Dining Chair : 23.75L x 23.75W x 32.75H (9 lbs.)
  - Frame Height: 32.75
  - Seat Height (No Cushion): 17
  - $\circ~$  Seat Height (With Cushion): 19.25  $\,$
  - Back Height: 13.5
  - Arm Height: 26
- Staple 8-Seater Square Dining Table : 61L x 61W x 29.5H (84 lbs.)
  - Frame Height: 29.5
  - Under Table Height: 27.5

### Features

- Durable, rust proof frames made from thick gauge aluminum with a high-quality powder coated finish that is appropriate for residential and commercial settings.
- Padded Olefin rope seat bucket contoured for comfort.
- Upholstered "indoor look" dining chair for outdoor use.
- Extra strong tempered glass top with scratch-proof ceramic coating will hide fingerprints and dust.
- Stackable design makes storage and transportation easy.
- Pre-cut umbrella hole fits umbrellas with a pole diameter up to 1.5" and includes a matching umbrella hole cover.
- Plastic foot glides help to protect your patio from scratching and also to help keep the furniture protected from dirt or water that can accumulate on the patio.
- Includes dining seat pad for additional comfort.