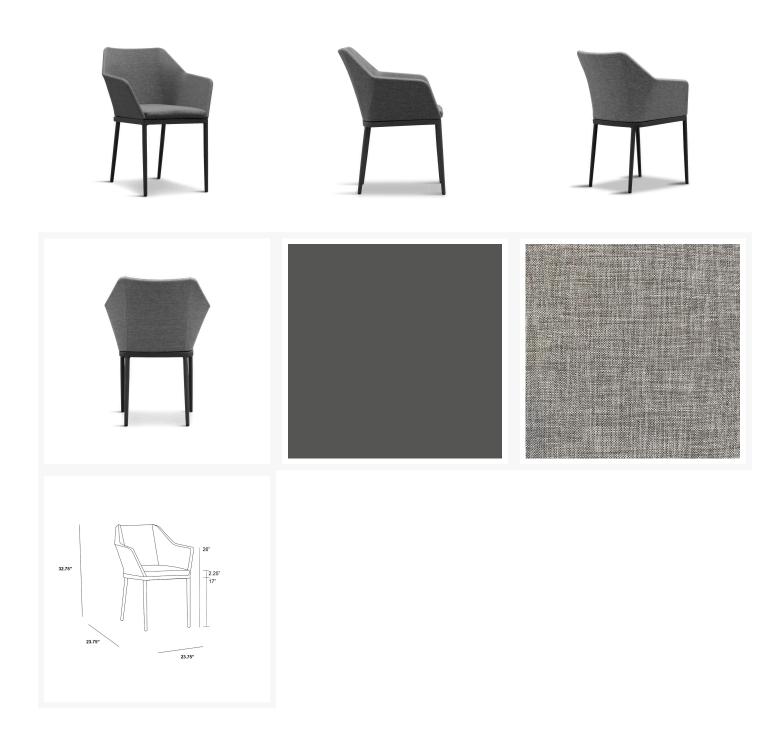

### Description

Sophistication and versatility converge in the comfortable Tailor Dining Arm Chair by Harmonia Living. Bring the intimate style of the indoors outside with fine materials, including weather-resistant Texteline mixed with olefin fibers and powder-coated aluminum frames in a timeless, textured finish. The perfect companion to any dining table, the Tailor Dining Arm Chair also pairs nicely with an end table, bringing a touch of class to any poolside or porch.

## **Dimensions**

- Tailor Dining Chair: 23.75"L x 23.75"W x 32.75"H (9 lbs.)
- Frame Height: 32.75"
- Seat Height (No Cushion): 17"
- Seat Height (With Cushion): 19.25"
- Back Height: 13.5"Arm Height: 26"

## **Features**

- Stackable design makes storage and transportation easy.
- Plastic foot glides help to protect your patio from scratching and also to help keep the furniture protected from dirt or water that can accumulate on the patio.
- Includes dining seat pad for additional comfort.