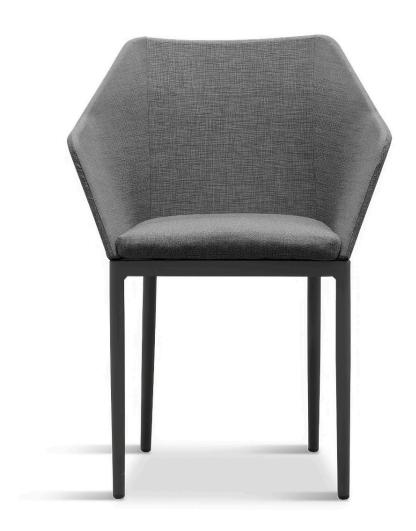

### Description

Sophistication and versatility converge in the comfortable Tailor Dining Arm Chair by Harmonia Living. Bring the intimate style of the indoors outside with fine materials, including weather-resistant Texteline mixed with olefin fibers and powder-coated aluminum frames in a timeless, textured finish. The perfect companion to any dining table, the Tailor Dining Arm Chair also pairs nicely with an end table, bringing a touch of class to any poolside or porch.

## **Dimensions**

- Tailor Dining Chair: 23.75"L x 23.75"W x 32.75"H (9 lbs.)
- Frame Height: 32.75"
- Seat Height (No Cushion): 17"
- Seat Height (With Cushion): 19.25"
- Back Height: 13.5"Arm Height: 26"