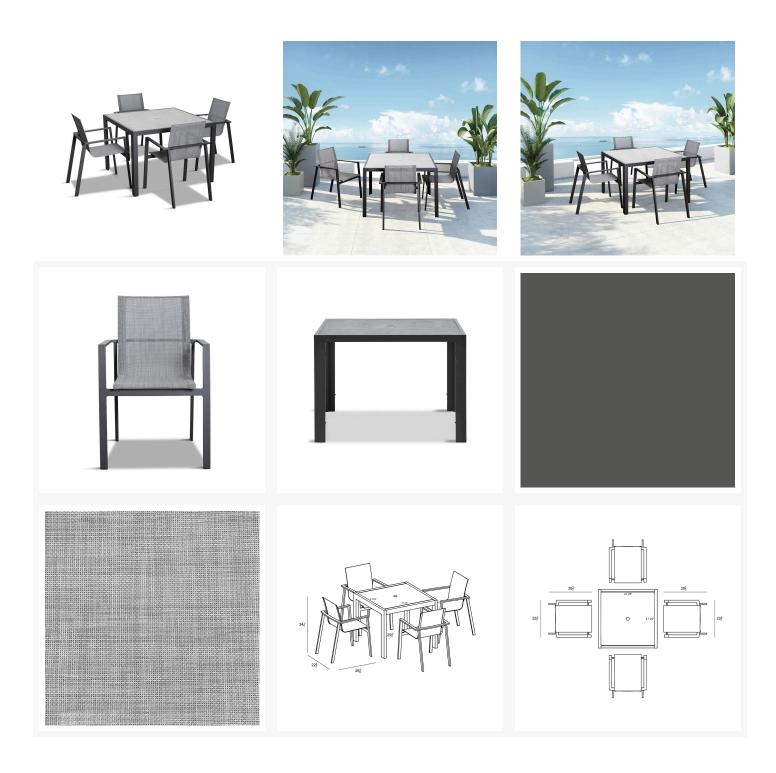

## Description

The Lift 5 Piece Dining Set pairs Harmonia Living's Staple 4-Seater Square Dining Table (HL-STA-SL-4SQDT-AC) which boasts timeless modern lines and durable, low-maintenance materials with four Lift Stackable Dining Chairs (HL-LIFT-SL-DAC-DW). A unique tempered glass top with a scratch-proof ceramic coating is the table's proudest feature. The Staple's versatile design make it the perfect companion to the low maintenance.

## Includes

- 4x Lift Dining Arm Chair Slate HL-LIFT-SL-DAC-DW
- 1x Staple 4-Seater Square Dining Table Slate HL-STA-SL-4SQDT-AC

## Dimensions

- Lift Dining Arm Chair : 22.5L x 26.5W x 34.25H (6 lbs.)
  - Frame Height: 34.25
  - Seat Height (No Cushion): 17.75
  - Back Height: 16.5
  - Arm Height: 25.25
- Staple 4-Seater Square Dining Table : 41.25L x 41.25W x 29.5H (43 lbs.)
  - Frame Height: 29.5
  - Under Table Height: 27.5

## Features

- Durable, rust proof frames made from thick gauge aluminum with a high-quality powder coated finish that is appropriate for residential and commercial settings.
- Comfortable, quick-drying sling fabric.
- Extra strong tempered glass top with scratch-proof ceramic coating will hide fingerprints and dust.
- Pre-cut umbrella hole fits umbrellas with a pole diameter up to 1.5" and includes a matching umbrella hole cover.
- Stackable design makes storage and transportation easy.
- Plastic foot glides help to protect your patio from scratching and also to help keep the furniture protected from dirt or water that can accumulate on the patio.