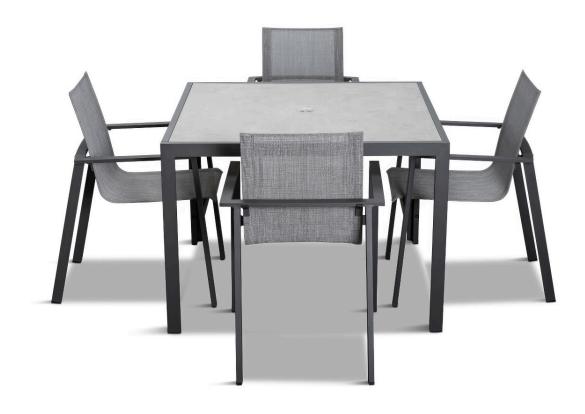

Lift 5 Piece Dining Set - Slate HL-LIFT-SL-5DS-DW

Product Images

## Description

The Lift 5 Piece Dining Set pairs Harmonia Living's Staple 4-Seater Square Dining Table (HL-STA-SL-4SQDT-AC) which boasts timeless modern lines and durable, low-maintenance materials with four Lift Stackable Dining Chairs (HL-LIFT-SL-DAC-DW). A unique tempered glass top with a scratch-proof ceramic coating is the table's proudest feature. The Staple's versatile design make it the perfect companion to the low maintenance.

## Includes

- 4x Lift Dining Arm Chair Slate HL-LIFT-SL-DAC-DW
- 1x Staple 4-Seater Square Dining Table Slate HL-STA-SL-4SQDT-AC