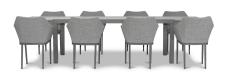

## Description

Sophistication and versatility converge in the Tailor 9 Piece Square Dining Set by Harmonia Living. Bring the intimate style of the indoors outside with chairs constructed of fine materials, including weather-resistant Texteline mixed with olefin fibers and powder-coated aluminum frames in a timeless textured finish. The classic modern lines of the accompanying table boast a unique scratch-proof ceramic surface for easy maintenance and bold style. The Tailor 9 Piece Square Dining Set is the perfect way to upgrade your next outdoor gathering!

## **Includes**

- 8x Tailor Dining Chair Slate HL-TA-SL-DAC-OG
- 1x Spread Extendable Dining Table Slate/Concrete HL-SP-SL-EXTDT-CON

## **Dimensions**

• Tailor Dining Chair: 23.75L x 23.75W x 32.75H (9 lbs.)

• Frame Height: 32.75

Seat Height (No Cushion): 17Seat Height (With Cushion): 19.25

Back Height: 13.5Arm Height: 26

• Spread Extendable Dining Table: 82 - 126L x 39.25W x 30H (110 lbs.)