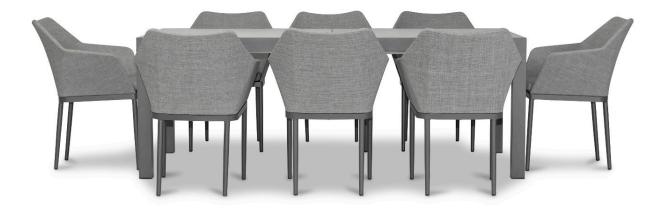

## Description

Sophistication and versatility converge in the Tailor 9 Piece Square Dining Set by Harmonia Living. Bring the intimate style of the indoors outside with chairs constructed of fine materials, including weather-resistant Texteline mixed with olefin fibers and powder-coated aluminum frames in a timeless textured finish. The classic modern lines of the accompanying table boast a unique scratch-proof ceramic surface for easy maintenance and bold style. The Tailor 9 Piece Square Dining Set is the perfect way to upgrade your next outdoor gathering!

## **Includes**

- 8x Tailor Dining Chair Slate HL-TA-SL-DAC-OG
- 1x Spread Extendable Dining Table Slate/Concrete HL-SP-SL-EXTDT-CON

## **Dimensions**

• Tailor Dining Chair: 23.75L x 23.75W x 32.75H (9 lbs.)

• Frame Height: 32.75

Seat Height (No Cushion): 17Seat Height (With Cushion): 19.25

Back Height: 13.5Arm Height: 26

• Spread Extendable Dining Table: 82 - 126L x 39.25W x 30H (110 lbs.)