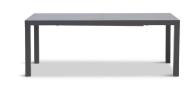

## **Includes**

- 8x Tailor Dining Chair Slate HL-TA-SL-DAC-OG
- 1x Spread Extendable Dining Table Slate/Concrete HL-SP-SL-EXTDT-CON

## **Dimensions**

• Tailor Dining Chair: 23.75L x 23.75W x 32.75H (9 lbs.)

• Frame Height: 32.75

Seat Height (No Cushion): 17Seat Height (With Cushion): 19.25

Back Height: 13.5Arm Height: 26

• Spread Extendable Dining Table: 82 - 126L x 39.25W x 30H (110 lbs.)

## **Features**

- Durable, rust proof frames made from thick gauge aluminum with a high-quality powder coated finish that is appropriate for residential and commercial settings.
- Padded Olefin rope seat bucket contoured for comfort.
- Upholstered "indoor look" dining chair for outdoor use.
- Scratch resistant proprietary Al-Stone top with a concrete look.
- Easy and durable extension mechanism, simply pull apart the table from both sides and flip the extension leaf into place where it will stay put with magnetic hardware.
- Stackable design makes storage and transportation easy.
- Recommended for use only under covered patios, or if placed in direct sun, must be covered with