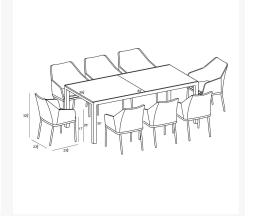

## **Dimensions**

• Tailor Dining Chair: 23.75L x 23.75W x 32.75H (9 lbs.)

• Frame Height: 32.75

Seat Height (No Cushion): 17Seat Height (With Cushion): 19.25

Back Height: 13.5Arm Height: 26

• Spread Extendable Dining Table: 82 - 126L x 39.25W x 30H (110 lbs.)

o Frame Height: 30

• Under Table Height: 26.5