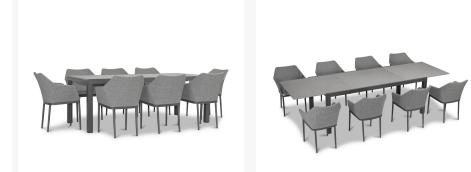

Tailor 9 Piece Extendable Dining Set - Slate/Concrete HL-TA-SL-9EDS-OG

Product Images

## Description

Sophistication and versatility converge in the Tailor 9 Piece Square Dining Set by Harmonia Living. Bring the intimate style of the indoors outside with chairs constructed of fine materials, including weather-resistant Texteline mixed with olefin fibers and powder-coated aluminum frames in a timeless textured finish. The classic modern lines of the accompanying table boast a unique scratch-proof ceramic surface for easy maintenance and bold style. The Tailor 9 Piece Square Dining Set is the perfect way to upgrade your next outdoor gathering!

## **Includes**

- 8x Tailor Dining Chair Slate HL-TA-SL-DAC-OG
- 1x Spread Extendable Dining Table Slate/Concrete HL-SP-SL-EXTDT-CON