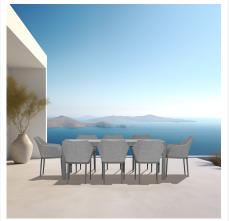

## Description

Sophistication and versatility converge in the Tailor 9 Piece Square Dining Set by Harmonia Living. Bring the intimate style of the indoors outside with chairs constructed of fine materials, including weather-resistant Texteline mixed with olefin fibers and powder-coated aluminum frames in a timeless textured finish. The classic modern lines of the accompanying table boast a unique scratch-proof ceramic surface for easy maintenance and bold style. The Tailor 9 Piece Square Dining Set is the perfect way to upgrade your next outdoor gathering!

## **Includes**

- 8x Tailor Dining Chair Slate HL-TA-SL-DAC-OG
- 1x Spread Extendable Dining Table Slate/Concrete HL-SP-SL-EXTDT-CON