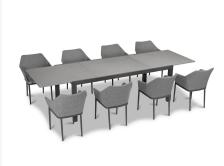

Tailor 9 Piece Extendable Dining Set - Slate/Concrete HL-TA-SL-9EDS-OG

Product Images

## Description

Sophistication and versatility converge in the Tailor 9 Piece Square Dining Set by Harmonia Living. Bring the intimate style of the indoors outside with chairs constructed of fine materials, including weather-resistant Texteline mixed with olefin fibers and powder-coated aluminum frames in a timeless textured finish. The classic modern lines of the accompanying table boast a unique scratch-proof ceramic surface for easy maintenance and bold style. The Tailor 9 Piece Square Dining Set is the perfect way to upgrade your next outdoor gathering!

## **Includes**

- 8x Tailor Dining Chair Slate HL-TA-SL-DAC-OG
- 1x Spread Extendable Dining Table Slate/Concrete HL-SP-SL-EXTDT-CON