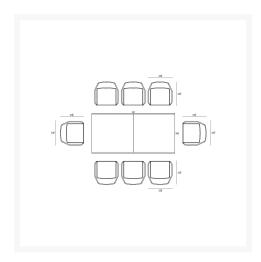

Tailor 9 Piece Extendable Dining Set - Slate/Concrete HL-TA-SL-9EDS-OG

Product Images

## **Includes**

- 8x Tailor Dining Chair Slate HL-TA-SL-DAC-OG
- 1x Spread Extendable Dining Table Slate/Concrete HL-SP-SL-EXTDT-CON

## **Dimensions**

• Tailor Dining Chair: 23.75L x 23.75W x 32.75H (9 lbs.)

• Frame Height: 32.75

Seat Height (No Cushion): 17Seat Height (With Cushion): 19.25

Back Height: 13.5Arm Height: 26

• Spread Extendable Dining Table: 82 - 126L x 39.25W x 30H (110 lbs.)