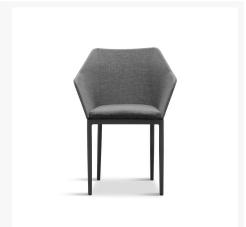

## **Includes**

- 8x Tailor Dining Chair Slate HL-TA-SL-DAC-OG
- 1x Spread Extendable Dining Table Slate/Concrete HL-SP-SL-EXTDT-CON

## **Dimensions**

• Tailor Dining Chair: 23.75L x 23.75W x 32.75H (9 lbs.)

• Frame Height: 32.75

Seat Height (No Cushion): 17Seat Height (With Cushion): 19.25

Back Height: 13.5Arm Height: 26

• Spread Extendable Dining Table: 82 - 126L x 39.25W x 30H (110 lbs.)

## **Features**

- Durable, rust proof frames made from thick gauge aluminum with a high-quality powder coated finish that is appropriate for residential and commercial settings.
- Padded Olefin rope seat bucket contoured for comfort.
- Upholstered "indoor look" dining chair for outdoor use.
- Scratch resistant proprietary Al-Stone top with a concrete look.
- Easy and durable extension mechanism, simply pull apart the table from both sides and flip the extension leaf into place where it will stay put with magnetic hardware.
- Stackable design makes storage and transportation easy.
- Recommended for use only under covered patios, or if placed in direct sun, must be covered with