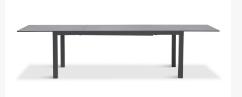

## **Includes**

- 8x Tailor Dining Chair Slate HL-TA-SL-DAC-OG
- 1x Spread Extendable Dining Table Slate/Concrete HL-SP-SL-EXTDT-CON

## **Dimensions**

• Tailor Dining Chair: 23.75L x 23.75W x 32.75H (9 lbs.)

• Frame Height: 32.75

Seat Height (No Cushion): 17Seat Height (With Cushion): 19.25

Back Height: 13.5Arm Height: 26

• Spread Extendable Dining Table: 82 - 126L x 39.25W x 30H (110 lbs.)