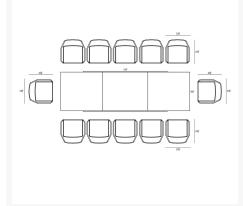

## Dimensions

- Tailor Dining Chair : 23.75L x 23.75W x 32.75H (9 lbs.)
  - Frame Height: 32.75
  - Seat Height (No Cushion): 17
  - Seat Height (With Cushion): 19.25
  - Back Height: 13.5
  - Arm Height: 26
- Spread Extendable Dining Table : 82 126L x 39.25W x 30H (110 lbs.)
  - Frame Height: 30
  - Under Table Height: 26.5