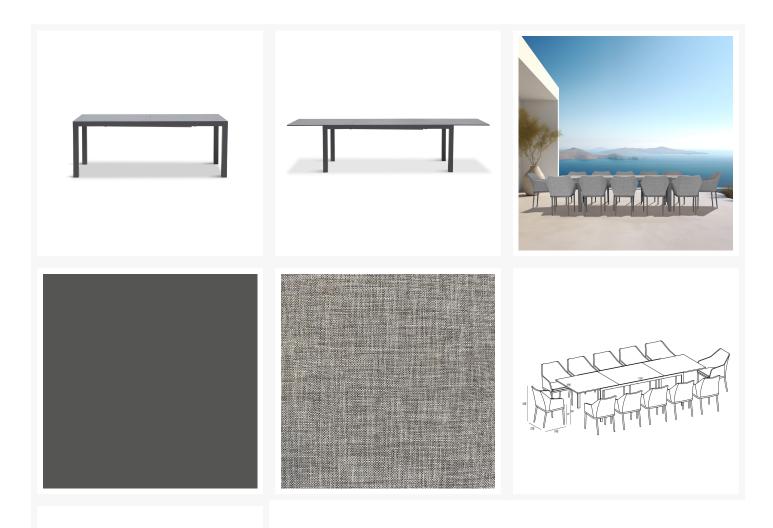

## Tailor 13 Piece Extendable Dining Set - Slate/Concrete HL-TA-SL-13EDS-OG

Product Images

Sophistication and versatility converge in the Tailor 13 Piece Extendable Dining Set by Harmonia Living. Bring the intimate style of the indoors outside with chairs constructed of fine materials, including weather-resistant Texteline mixed with olefin fibers and powder-coated aluminum frames in a timeless textured finish. Our unique Al-Stone table top brings the look of chic, industrial concrete to a durable aluminum top in a low-maintenance, functional centerpiece. The Tailor 13 Piece Extendable Dining Set is the perfect way to upgrade your next outdoor gathering!

## Includes

- 12x Tailor Dining Chair Slate HL-TA-SL-DAC-OG
- 1x Spread Extendable Dining Table Slate/Concrete HL-SP-SL-EXTDT-CON

## Features

- Durable, rust proof frames made from thick gauge aluminum with a high-quality powder coated finish that is appropriate for residential and commercial settings.
- Padded Olefin rope seat bucket contoured for comfort.
- Upholstered "indoor look" dining chair for outdoor use.
- Scratch resistant proprietary Al-Stone top with a concrete look.
- Easy and durable extension mechanism, simply pull apart the table from both sides and flip the extension leaf into place where it will stay put with magnetic hardware.
- Stackable design makes storage and transportation easy.
- Recommended for use only under covered patios, or if placed in direct sun, must be covered with protective cover to prevent fading
- Plastic foot glides help to protect your patio from scratching and also to help keep the furniture protected from dirt or water that can accumulate on the patio.
- Includes dining seat pad for additional comfort.