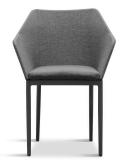

## Includes

- 12x Tailor Dining Chair Slate HL-TA-SL-DAC-OG
- 1x Spread Extendable Dining Table Slate/Concrete HL-SP-SL-EXTDT-CON

## Features

- Durable, rust proof frames made from thick gauge aluminum with a high-quality powder coated finish that is appropriate for residential and commercial settings.
- Padded Olefin rope seat bucket contoured for comfort.
- Upholstered "indoor look" dining chair for outdoor use.
- Scratch resistant proprietary Al-Stone top with a concrete look.
- Easy and durable extension mechanism, simply pull apart the table from both sides and flip the extension leaf into place where it will stay put with magnetic hardware.
- Stackable design makes storage and transportation easy.
- Recommended for use only under covered patios, or if placed in direct sun, must be covered with protective cover to prevent fading
- Plastic foot glides help to protect your patio from scratching and also to help keep the furniture protected from dirt or water that can accumulate on the patio.
- Includes dining seat pad for additional comfort.