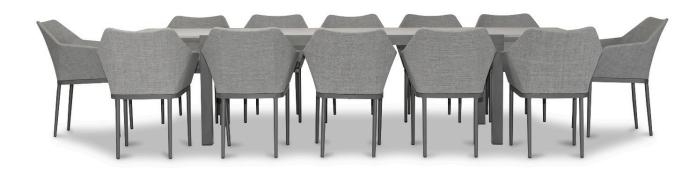

## Tailor 13 Piece Extendable Dining Set - Slate/Concrete HL-TA-SL-13EDS-OG

Product Images

Sophistication and versatility converge in the Tailor 13 Piece Extendable Dining Set by Harmonia Living. Bring the intimate style of the indoors outside with chairs constructed of fine materials, including weather-resistant Texteline mixed with olefin fibers and powder-coated aluminum frames in a timeless textured finish. Our unique Al-Stone table top brings the look of chic, industrial concrete to a durable aluminum top in a low-maintenance, functional centerpiece. The Tailor 13 Piece Extendable Dining Set is the perfect way to upgrade your next outdoor gathering!

## Includes

- 12x Tailor Dining Chair Slate HL-TA-SL-DAC-OG
- 1x Spread Extendable Dining Table Slate/Concrete HL-SP-SL-EXTDT-CON