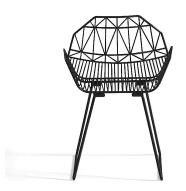

## Description

The Ace Dining Collection by Harmonia Living offers midcentury style with durable, modern-day construction. Born from a sturdy, powder-coated steel frame, this chair is build to last in any climate. Its carefully crafted contouring allows you to enjoy stylish, comfortable seating without a cushion. With an airy style, sturdy build and stackable design, these commercial grade chairs are a brand favorite!

# **Features**

- Electrophoretically Deposited Primer (EDP) undercoat and top layer powder coat add extra durability, style and corrosion resistance.
- Commercial grade construction intended for regular indoor or outdoor use.
- Chairs contoured for comfort without a cushion.
- Vibrant Non-Gloss Powder coat Finish.
- Stackable design makes storage and transportation easy.