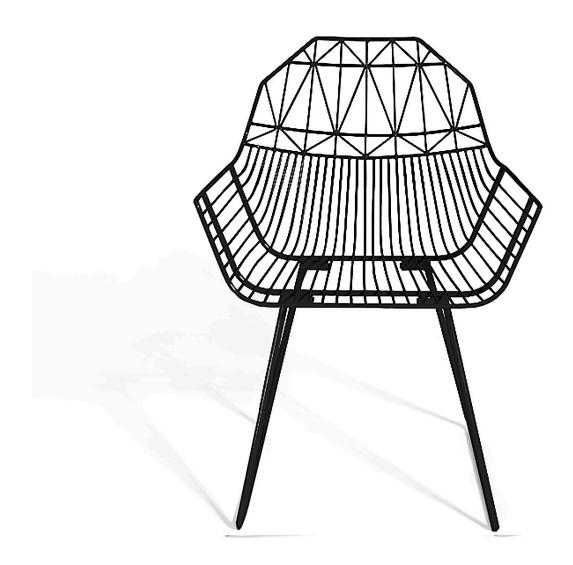

## Description

The Ace Dining Collection by Harmonia Living offers midcentury style with durable, modern-day construction. Born from a sturdy, powder-coated steel frame, this chair is build to last in any climate. Its carefully crafted contouring allows you to enjoy stylish, comfortable seating without a cushion. With an airy style, sturdy build and stackable design, these commercial grade chairs are a brand favorite!

# **Features**

- Electrophoretically Deposited Primer (EDP) undercoat and top layer powder coat add extra durability, style and corrosion resistance.
- Commercial grade construction intended for regular indoor or outdoor use.
- Chairs contoured for comfort without a cushion.
- Vibrant Non-Gloss Powder coat Finish.
- Stackable design makes storage and transportation easy.