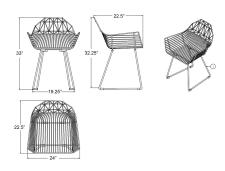

## **Dimensions**

• Ace Dining Arm Chair: 24"L x 22.5"W x 33"H (16 lbs.)

Frame Height: 33"Seat Height: 18.5"Back Height: 14.5"Arm Height: 25.5"