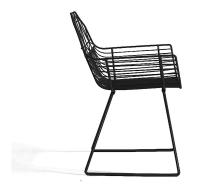

## Description

The Ace Dining Collection by Harmonia Living offers midcentury style with durable, modern-day construction. Born from a sturdy, powder-coated steel frame, this chair is build to last in any climate. Its carefully crafted contouring allows you to enjoy stylish, comfortable seating without a cushion. With an airy style, sturdy build and stackable design, these commercial grade chairs are a brand favorite!

# **Features**

- Electrophoretically Deposited Primer (EDP) undercoat and top layer powder coat add extra durability, style and corrosion resistance.
- Commercial grade construction intended for regular indoor or outdoor use.
- Chairs contoured for comfort without a cushion.
- Vibrant Non-Gloss Powder coat Finish.
- Stackable design makes storage and transportation easy.