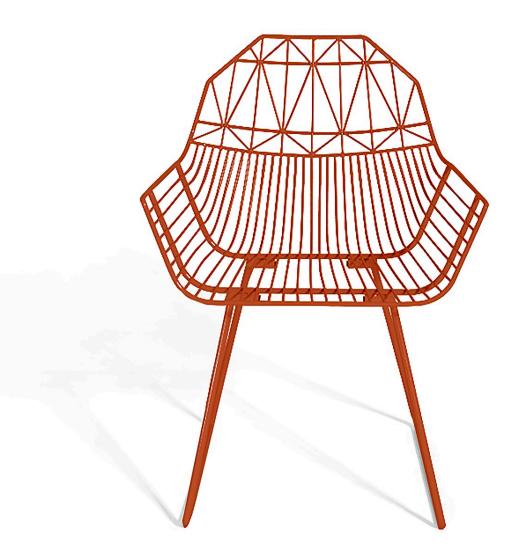

### Ace Dining Arm Chair - Matte Orange HL-ACE-DAC-MO

Product Images

### Description

The Ace Dining Collection by Harmonia Living offers midcentury style with durable, modern-day construction. Born from a sturdy, powder-coated steel frame, this chair is build to last in any climate. Its carefully crafted contouring allows you to enjoy stylish, comfortable seating without a cushion. With an airy style, sturdy build and stackable design, these commercial grade chairs are a brand favorite!

# Features

- Electrophoretically Deposited Primer (EDP) undercoat and top layer powder coat add extra durability, style and corrosion resistance.
- Commercial grade construction intended for regular indoor or outdoor use.
- Chairs contoured for comfort without a cushion.
- Vibrant Non-Gloss Powder coat Finish.
- Stackable design makes storage and transportation easy.