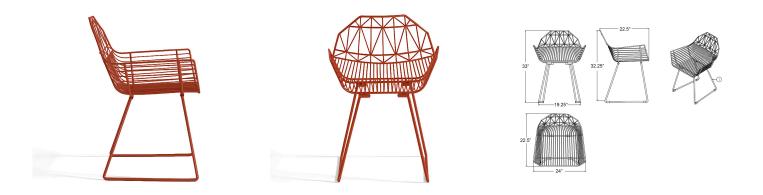

# Dimensions

- Ace Dining Arm Chair: 24"L x 22.5"W x 33"H (16 lbs.)
- Frame Height: 33"
- Seat Height: 18.5"
- Back Height: 14.5"
- Arm Height: 25.5"