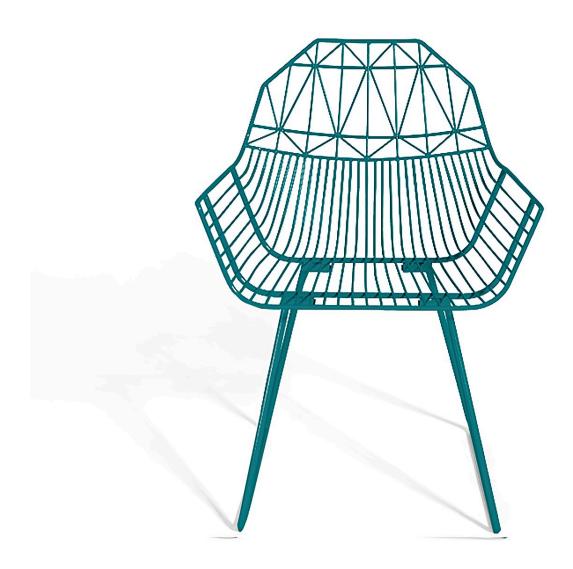

### Description

The Ace Dining Collection by Harmonia Living offers midcentury style with durable, modern-day construction. Born from a sturdy, powder-coated steel frame, this chair is build to last in any climate. Its carefully crafted contouring allows you to enjoy stylish, comfortable seating without a cushion. With an airy style, sturdy build and stackable design, these commercial grade chairs are a brand favorite!

## **Features**

- Electrophoretically Deposited Primer (EDP) undercoat and top layer powder coat add extra durability, style and corrosion resistance.
- Commercial grade construction intended for regular indoor or outdoor use.
- Chairs contoured for comfort without a cushion.
- Vibrant Non-Gloss Powder coat Finish.
- Stackable design makes storage and transportation easy.