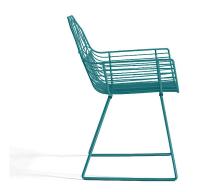

### Description

The Ace Dining Collection by Harmonia Living offers midcentury style with durable, modern-day construction. Born from a sturdy, powder-coated steel frame, this chair is build to last in any climate. Its carefully crafted contouring allows you to enjoy stylish, comfortable seating without a cushion. With an airy style, sturdy build and stackable design, these commercial grade chairs are a brand favorite!

## **Features**

- Electrophoretically Deposited Primer (EDP) undercoat and top layer powder coat add extra durability, style and corrosion resistance.
- Commercial grade construction intended for regular indoor or outdoor use.
- Chairs contoured for comfort without a cushion.
- Vibrant Non-Gloss Powder coat Finish.
- Stackable design makes storage and transportation easy.