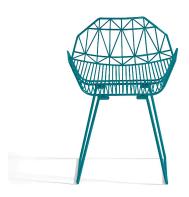

### Description

The Ace Dining Collection by Harmonia Living offers midcentury style with durable, modern-day construction. Born from a sturdy, powder-coated steel frame, this chair is build to last in any climate. Its carefully crafted contouring allows you to enjoy stylish, comfortable seating without a cushion. With an airy style, sturdy build and stackable design, these commercial grade chairs are a brand favorite!

## **Features**

- Electrophoretically Deposited Primer (EDP) undercoat and top layer powder coat add extra durability, style and corrosion resistance.
- Commercial grade construction intended for regular indoor or outdoor use.
- Chairs contoured for comfort without a cushion.
- Vibrant Non-Gloss Powder coat Finish.
- Stackable design makes storage and transportation easy.