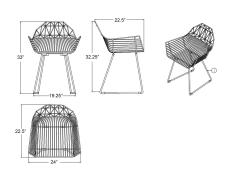

#### **Dimensions**

• Ace Dining Arm Chair: 24"L x 22.5"W x 33"H (16 lbs.)

Frame Height: 33"Seat Height: 18.5"Back Height: 14.5"Arm Height: 25.5"