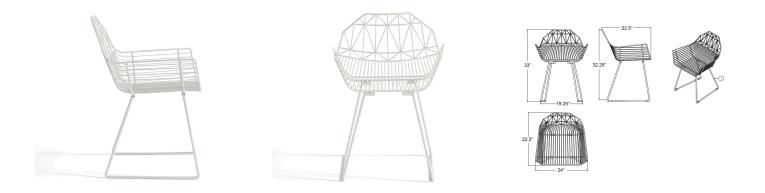

# Dimensions

- Ace Dining Arm Chair: 24"L x 22.5"W x 33"H (16 lbs.)
- Frame Height: 33"
- Seat Height: 18.5"
- Back Height: 14.5"
- Arm Height: 25.5"