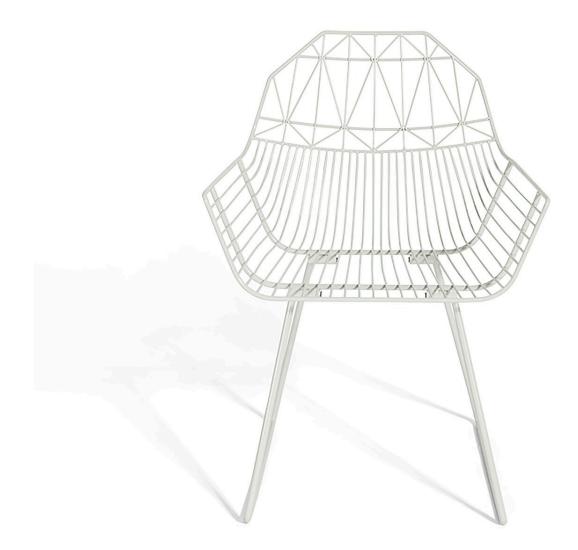

#### Description

The Ace Dining Collection by Harmonia Living offers midcentury style with durable, modern-day construction. Born from a sturdy, powder-coated steel frame, this chair is build to last in any climate. Its carefully crafted contouring allows you to enjoy stylish, comfortable seating without a cushion. With an airy style, sturdy build and stackable design, these commercial grade chairs are a brand favorite!

#### Features

- Electrophoretically Deposited Primer (EDP) undercoat and top layer powder coat add extra durability, style and corrosion resistance.
- Commercial grade construction intended for regular indoor or outdoor use.
- Chairs contoured for comfort without a cushion.
- Vibrant Non-Gloss Powder coat Finish.
- Stackable design makes storage and transportation easy.