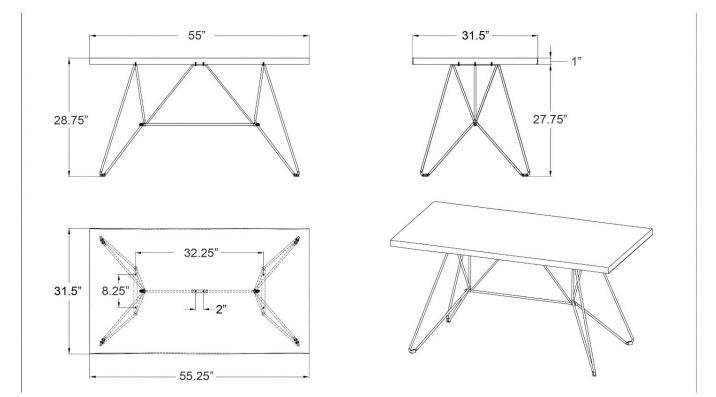

## Dimensions

- Hairpin 55" Rectangular Dining Table: 55.25"L x 31.5"W x 28.75"H (45 lbs.)
- Frame Height: 28.75"
- Under Table Height: 27.75"