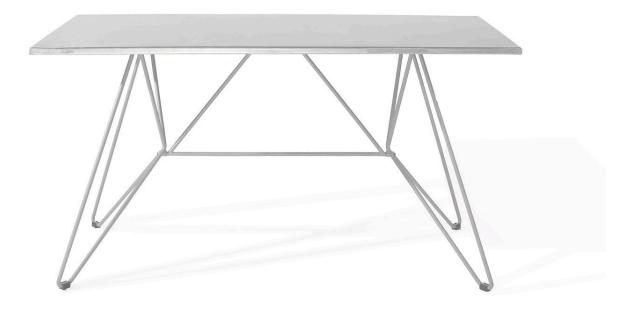

## Description

Designed to comfortably seat up to 8 people, the Hairpin Rectangular Dining Table by Harmonia Living will bring a modern, minimalist flare to your next outdoor gathering. Its unique leg design, crisp edges and slim profile will inspire conversation, while sturdy, all-weather construction ensures lasting performance across the seasons. Its sturdy steel frame comes in a beautiful White Finish and is built to endure in any outdoor setting, rain or shine, sun or shade!

## Includes

• 1x Hairpin 55" Rectangular Dining Table (HL-HPIN-MW-RCDT-MW)