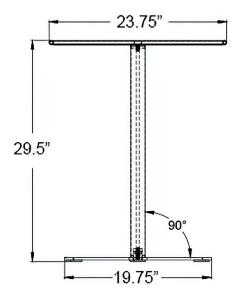

### **Dimensions**

- Betty 24" Round Dining Table: 23.75"L x 23.75"W x 29.5"H (22 lbs.)
- Frame Height: 29.5"
- Under Table Height: 29"