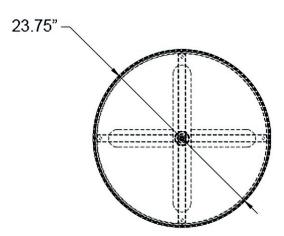

### **Dimensions**

- Betty 24" Round Dining Table: 23.75"L x 23.75"W x 29.5"H (22 lbs.)
- Frame Height: 29.5"
- Under Table Height: 29"