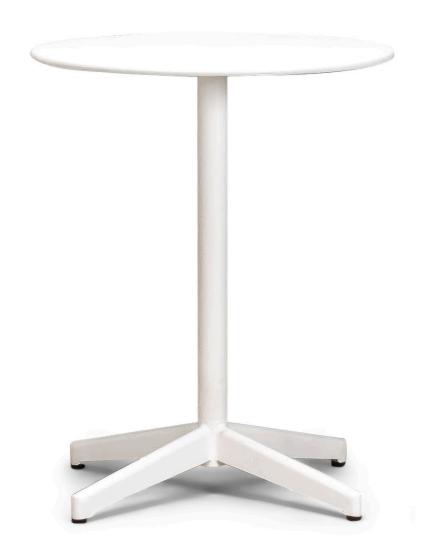

Betty Bistro Table - Matte White HL-BET-2DT-MW

## Description

The simplicity of modern design makes the Betty Bistro Table by Harmonia Living a sharp choice for patio drinks and dining. Versatile enough for use outdoors or in, durable enough for home or public space, Betty will be the center of the party. Surround Betty with a few of our Frank Dining Chairs to elevate the setting with Midcentury Modern class.

### Includes

• 1x Betty 24" Round Dining Table (HL-BET-2DT)