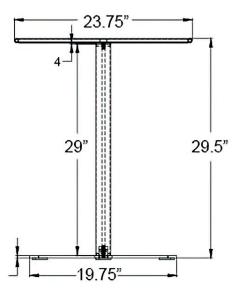

### **Dimensions**

- Betty 24" Round Dining Table: 23.75"L x 23.75"W x 29.5"H (22 lbs.)
- Frame Height: 29.5"
- Under Table Height: 29"