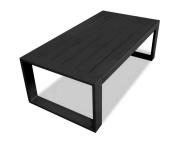

## Portal Coffee Table - Black HL-PORT-BK-CT

### Description

The Portal Collection by Harmonia Living evokes the beautiful horizontal simplicity of modern architectural lines. Its distinct profile, design-forward slats and sleek powder-coat finish provide the perfect complement to any outdoor setting, from beachside deck to urban rooftop. This piece's sturdy aluminum frame is made to endure in any outdoor setting, rain or shine. Scaled for versatility without sacrificing comfort, Portal will make a statement in living spaces of all shapes and sizes.

#### **Dimensions**

- Portal Coffee Table: 45.25"L x 25.5"W x 15.75"H (23 lbs.)
- Frame Height: 15.75"