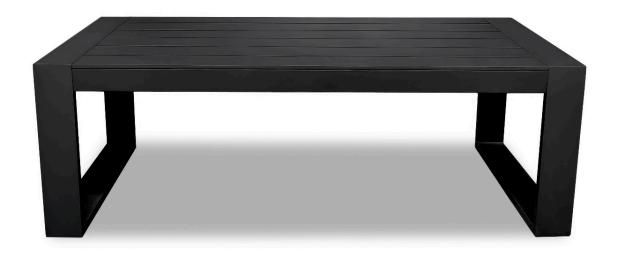

## Portal Coffee Table - Black HL-PORT-BK-CT

### Description

The Portal Collection by Harmonia Living evokes the beautiful horizontal simplicity of modern architectural lines. Its distinct profile, design-forward slats and sleek powder-coat finish provide the perfect complement to any outdoor setting, from beachside deck to urban rooftop. This piece's sturdy aluminum frame is made to endure in any outdoor setting, rain or shine. Scaled for versatility without sacrificing comfort, Portal will make a statement in living spaces of all shapes and sizes.

#### **Dimensions**

- Portal Coffee Table: 45.25"L x 25.5"W x 15.75"H (23 lbs.)
- Frame Height: 15.75"