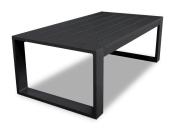

## Portal Coffee Table - Black HL-PORT-BK-CT

### Description

The Portal Collection by Harmonia Living evokes the beautiful horizontal simplicity of modern architectural lines. Its distinct profile, design-forward slats and sleek powder-coat finish provide the perfect complement to any outdoor setting, from beachside deck to urban rooftop. This piece's sturdy aluminum frame is made to endure in any outdoor setting, rain or shine. Scaled for versatility without sacrificing comfort, Portal will make a statement in living spaces of all shapes and sizes.

#### **Dimensions**

- Portal Coffee Table: 45.25"L x 25.5"W x 15.75"H (23 lbs.)
- Frame Height: 15.75"