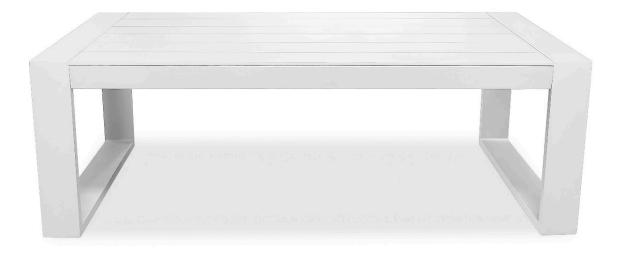

## Description

The Portal Collection by Harmonia Living evokes the beautiful horizontal simplicity of modern architectural lines. Its distinct profile, design-forward slats and sleek powder-coat finish provide the perfect complement to any outdoor setting, from beachside deck to urban rooftop. This piece's sturdy aluminum frame is made to endure in any outdoor setting, rain or shine. Scaled for versatility without sacrificing comfort, Portal will make a statement in living spaces of all shapes and sizes.

## Dimensions

- Portal Coffee Table: 45.25"L x 25.5"W x 15.75"H (23 lbs.)
- Frame Height: 15.75"