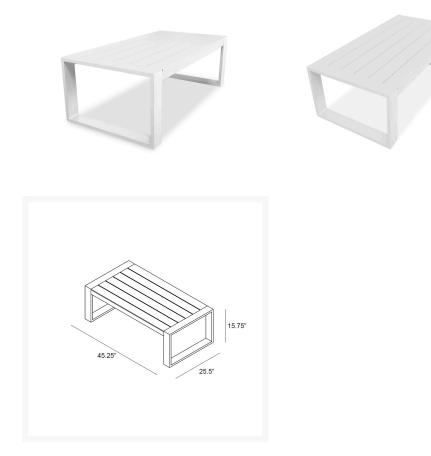

## Dimensions

- Portal Coffee Table: 45.25"L x 25.5"W x 15.75"H (23 lbs.)
- Frame Height: 15.75"