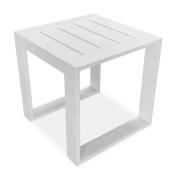

## Portal End Table - White HL-PORT-WHT-ET

### Description

The Portal Collection by Harmonia Living evokes the beautiful horizontal simplicity of modern architectural lines. Its distinct profile, design-forward slats and sleek powder-coat finish provide the perfect complement to any outdoor setting, from beachside deck to urban rooftop. This piece's sturdy aluminum frame is made to endure in any outdoor setting, rain or shine. Scaled for versatility without sacrificing comfort, Portal will make a statement in living spaces of all shapes and sizes.