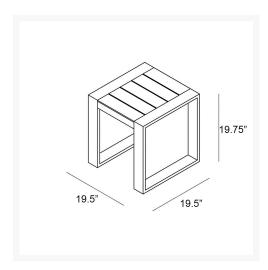

#### **Dimensions**

• Portal End Table: 19.5"L x 19.5"W x 19.75"H (14 lbs.)

• Frame Height: 19.75"