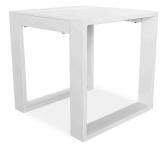

## Portal End Table - White HL-PORT-WHT-ET

### Description

The Portal Collection by Harmonia Living evokes the beautiful horizontal simplicity of modern architectural lines. Its distinct profile, design-forward slats and sleek powder-coat finish provide the perfect complement to any outdoor setting, from beachside deck to urban rooftop. This piece's sturdy aluminum frame is made to endure in any outdoor setting, rain or shine. Scaled for versatility without sacrificing comfort, Portal will make a statement in living spaces of all shapes and sizes.