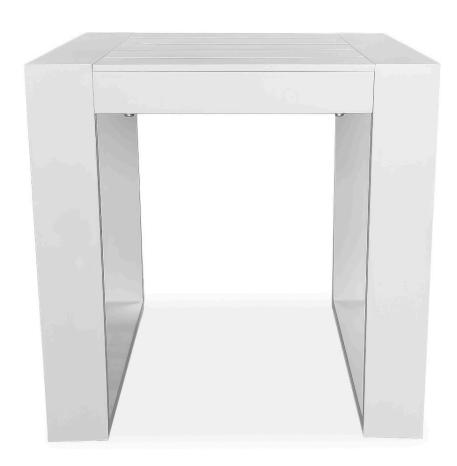

## Portal End Table - White HL-PORT-WHT-ET

### Description

The Portal Collection by Harmonia Living evokes the beautiful horizontal simplicity of modern architectural lines. Its distinct profile, design-forward slats and sleek powder-coat finish provide the perfect complement to any outdoor setting, from beachside deck to urban rooftop. This piece's sturdy aluminum frame is made to endure in any outdoor setting, rain or shine. Scaled for versatility without sacrificing comfort, Portal will make a statement in living spaces of all shapes and sizes.

#### **Dimensions**

• Portal End Table: 19.5"L x 19.5"W x 19.75"H (14 lbs.)

• Frame Height: 19.75"