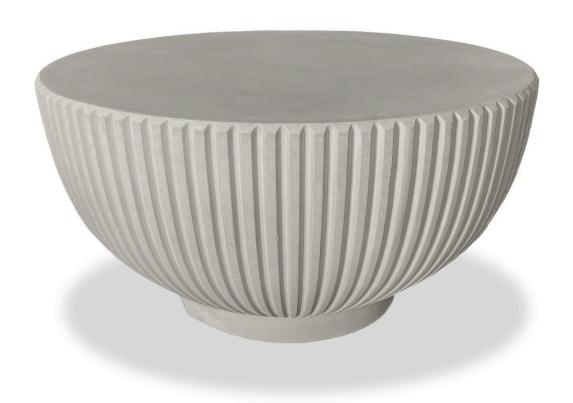

# Current Round Coffee Table - Ivory HL-CUR-IV-RCT

Product Images

#### Description

Inspired by the ripples formed in sand by the ocean's waves, the Current Coffee Table by Harmonia Living offers a relaxed, natural feel. Sculpted from strong composite materials, this piece blends old world style with modern materials for a look that is both chic and timeless. You can pair this table with modern Harmonia Living outdoor furniture collections like Avion or District for a boho chic look or compliment the rounded textures of Dune for a cohesive mixed materials look. Designed for life outdoors, the Current collection will flow beautifully in your outdoor space.