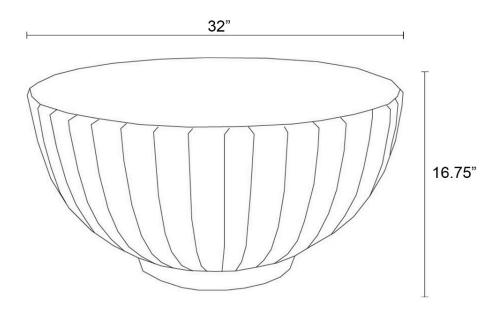

## **Dimensions**

- Current Round Coffee Table: 32"L x 32"W x 16.75"H (50 lbs.)
- Frame Height: 16.75"