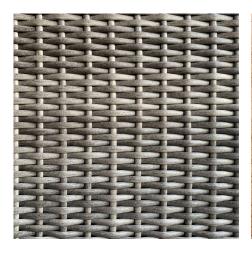

## **Features**

- High-Density Polyethylene (HDPE) is a synthetic all-weather wicker made with virgin materials that
  provides resistance to fading and cracking. Wicker color is infused into the HDPE wicker for lasting
  durability.
- Wicker is hand-woven onto a thick gauge, powder coated aluminum frame that is lightweight, durable and corrosion resistant.
- Made from sustainable certified V legal, Grade A teak is harvested responsibly. Grade A teak is from mature trees that features grain that is more even, and color that is more consistent than lesser grades of teak.
- Plastic foot glides help to protect your patio from scratching and also to help keep the furniture protected from dirt or water that can accumulate on the patio.