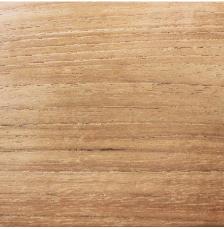

## Description

If you're looking for a bar height table for your outdoor dining area, the Dune 6-Seater Rectangular Bar Table by Harmonia Living is for you! This piece's teak highlights and neutral coloring give it a unique visual appeal, while sturdy, all-weather construction ensures lasting performance across the seasons. Its large table top allows you to easily seat up to 6 people comfortably. The table is made with recycled, reclaimed teak wood, which is ideal for frequent use outdoors, while a thick-gauged aluminum frame provides a Staple, durable foundation for your new bar table.

## **Features**

- High-Density Polyethylene (HDPE) is a synthetic all-weather wicker made with virgin materials that
  provides resistance to fading and cracking. Wicker color is infused into the HDPE wicker for lasting
  durability.
- Wicker is hand-woven onto a thick gauge, powder coated aluminum frame that is lightweight, durable and corrosion resistant.
- Made from sustainable certified V legal, Grade A teak is harvested responsibly. Grade A teak is from mature trees that features grain that is more even, and color that is more consistent than lesser grades of teak.
- Plastic foot glides help to protect your patio from scratching and also to help keep the furniture protected from dirt or water that can accumulate on the patio.