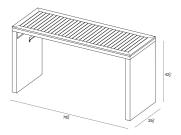

## **Dimensions**

- Dune 6-Seater Rectangular Bar Table: 78.75L x 29.5W x 42.5H (155 lbs.)
  - Frame Height: 42.5
  - Under Table Height: 39.25