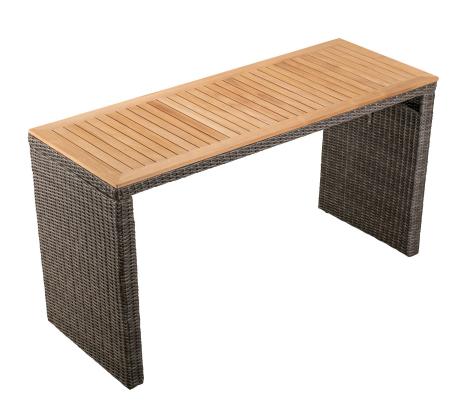

Dune 6-Seater Rectangular Bar Table HL-DUNE-DW-6BT

Product Images

## Description

If you're looking for a bar height table for your outdoor dining area, the Dune 6-Seater Rectangular Bar Table by Harmonia Living is for you! This piece's teak highlights and neutral coloring give it a unique visual appeal, while sturdy, all-weather construction ensures lasting performance across the seasons. Its large table top allows you to easily seat up to 6 people comfortably. The table is made with recycled, reclaimed teak wood, which is ideal for frequent use outdoors, while a thick-gauged aluminum frame provides a Staple, durable foundation for your new bar table.

## **Dimensions**

- Dune 6-Seater Rectangular Bar Table: 78.75L x 29.5W x 42.5H (155 lbs.)
  - Frame Height: 42.5
  - Under Table Height: 39.25