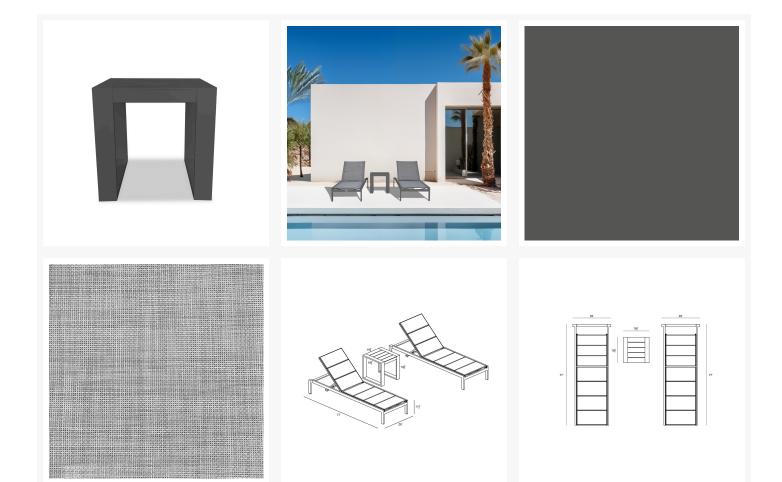

# Product Images

#### Description

The Lift Chaise Lounge Set pairs well with Harmonia Living's Portal End Table, boasting timeless modern lines and durable, low-maintenance materials. It's beautiful sling material is quick-drying, perfect for any poolside setting while the durable aluminum end table provides the perfect complement that's both functional and modern in appeal.

## Includes

- 2x Lift Reclining Chaise Lounge Slate/Driftwood HL-LIFT-SL-RCL-DW
- 1x Portal End Table Slate HL-PORT-ET