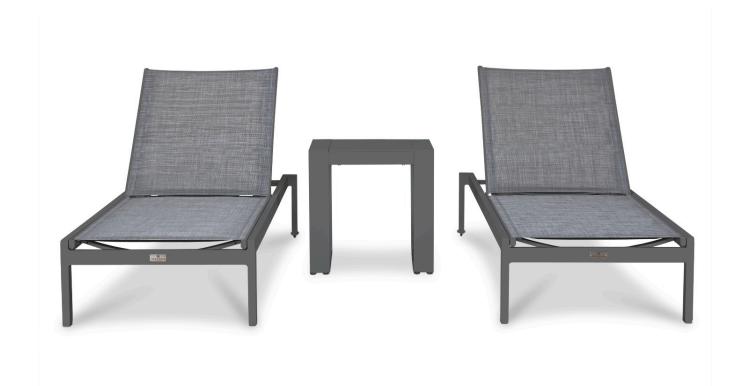

#### Description

The Lift Chaise Lounge Set pairs well with Harmonia Living's Portal End Table, boasting timeless modern lines and durable, low-maintenance materials. It's beautiful sling material is quick-drying, perfect for any poolside setting while the durable aluminum end table provides the perfect complement that's both functional and modern in appeal.

## Includes

- 2x Lift Reclining Chaise Lounge Slate/Driftwood HL-LIFT-SL-RCL-DW
- 1x Portal End Table Slate HL-PORT-ET

## **Dimensions**

• Lift Reclining Chaise Lounge: 29L x 77W x 11.5H (50 lbs.)

• Frame Height: 11.5

• Seat Height (No Cushion): 11.5

• Portal End Table: 19.5L x 19.5W x 19.75H (14 lbs.)

• Frame Height: 19.75