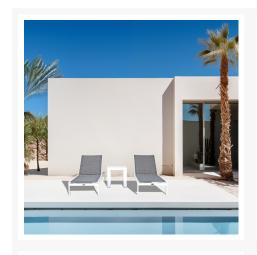

#### Description

The Lift Chaise Lounge Set pairs well with Harmonia Living's Portal End Table, boasting timeless modern lines and durable, low-maintenance materials. It's beautiful sling material is quick-drying, perfect for any poolside setting while the durable aluminum end table provides the perfect complement that's both functional and modern in appeal.