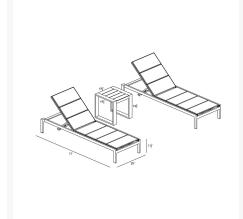

## Includes

- 2x Lift Reclining Chaise Lounge White/Driftwood HL-LIFT-WT-RCL-DW
- 1x Portal End Table White HL-PORT-WHT-ET

## **Dimensions**

• Lift Reclining Chaise Lounge: 29L x 77W x 11.5H (50 lbs.)

• Frame Height: 11.5

• Seat Height (No Cushion): 11.5

• Portal End Table: 19.5L x 19.5W x 19.75H (14 lbs.)

• Frame Height: 19.75