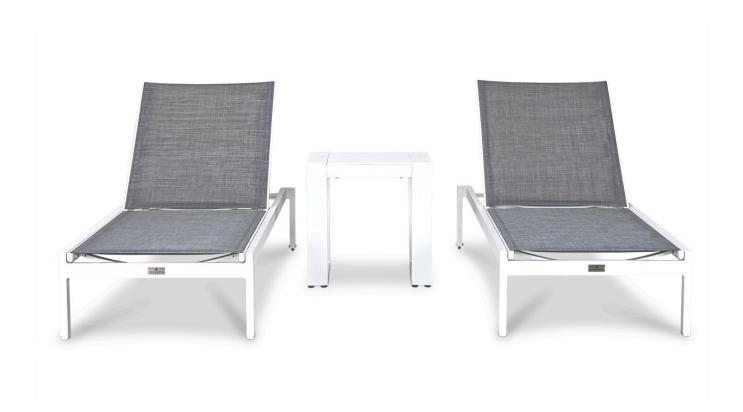

#### Description

The Lift Chaise Lounge Set pairs well with Harmonia Living's Portal End Table, boasting timeless modern lines and durable, low-maintenance materials. It's beautiful sling material is quick-drying, perfect for any poolside setting while the durable aluminum end table provides the perfect complement that's both functional and modern in appeal.

## Includes

- 2x Lift Reclining Chaise Lounge White/Driftwood HL-LIFT-WT-RCL-DW
- 1x Portal End Table White HL-PORT-WHT-ET

## **Dimensions**

• Lift Reclining Chaise Lounge: 29L x 77W x 11.5H (50 lbs.)

• Frame Height: 11.5

• Seat Height (No Cushion): 11.5

• Portal End Table: 19.5L x 19.5W x 19.75H (14 lbs.)

• Frame Height: 19.75

#### **Features**

- Durable, rust proof frames made from thick gauge aluminum with a high-quality powder coated finish that is appropriate for residential and commercial settings.
- Comfortable, quick-drying sling fabric.
- Multiple reclining positions, including flat.
- Small back wheels make it easy to relocate this chaise lounge near the pool or into the sun.
- Stackable design makes storage and transportation easy.
- Plastic foot glides help to protect your patio from scratching and also to help keep the furniture protected from dirt or water that can accumulate on the patio.