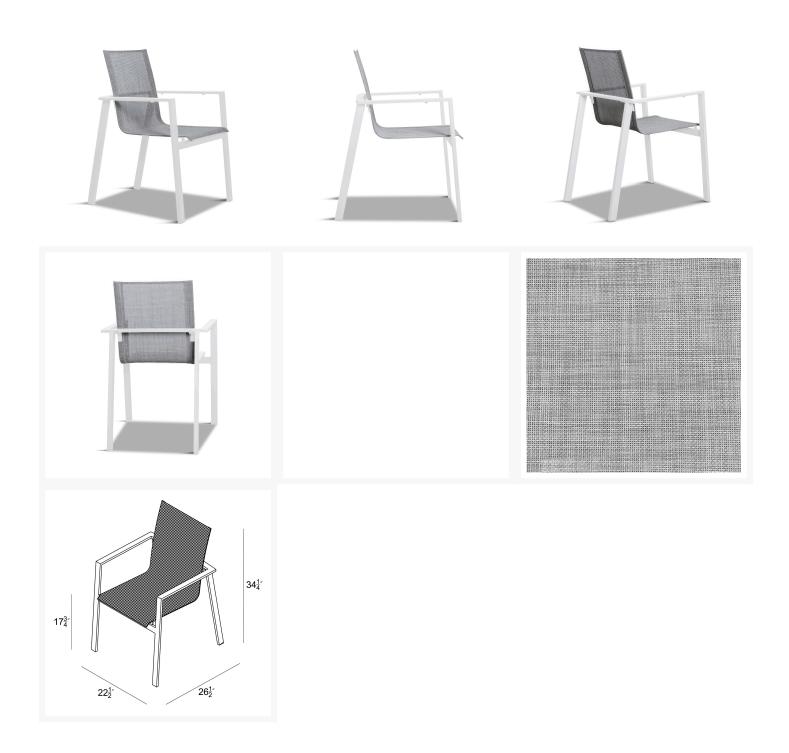

#### **Dimensions**

• Lift Dining Arm Chair: 22.5"L x 26.5"W x 34.25"H (6 lbs.)

Frame Height: 34.25"Seat Height: 17.75"Back Height: 16.5"Arm Height: 25.25"

### **Features**

- Comfortable, quick-drying sling fabric.
- Stackable design makes storage and transportation easy.
- Plastic foot glides help to protect your patio from scratching and also to help keep the furniture protected from dirt or water that can accumulate on the patio.