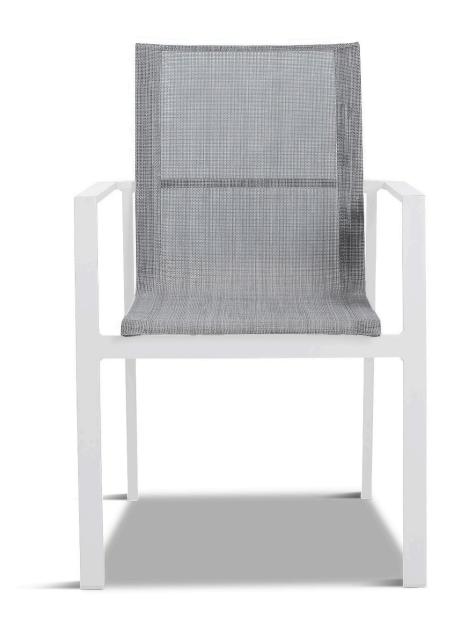

### Description

A poolside seating arrangement...paired with an end table on patio or porch for afternoon conversation...surrounding a modern outdoor dining set.... However you configure the Lift Stackable Dining Chair, it's a savvy, versatile choice for your outdoor space. Dismissing both the ordinary and the extravagant, the Lift Chair's simple, chic style and bold finish fit most any palette and decor. The seat is extra comfortable thanks to soft Texteline sling material and a supportive backrest. This modern patio dining chair features an aluminum frame with a protective powder coating. A floating seat design adds a hint of elegance, and interest. The chairs stack for easy storage in the off-season, so feel free to order as many as needed for your perfect patio party.