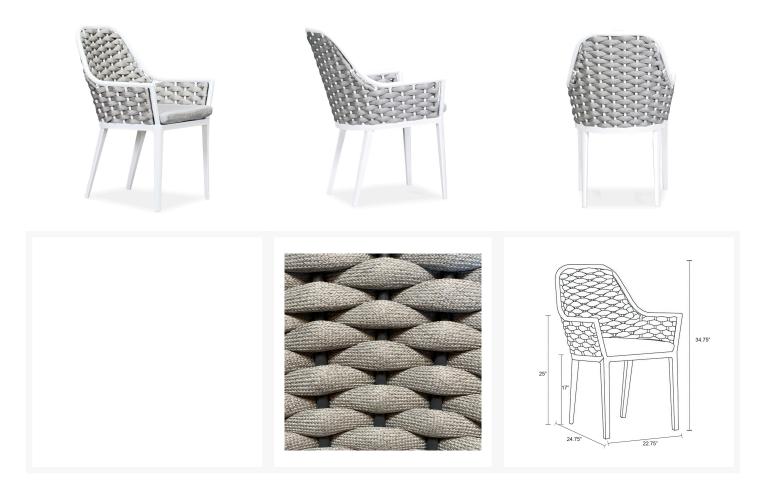

### Dimensions

- Parlor Dining Chair: 22.75"L x 24.75"W x 34.75"H (16 lbs.)
- Frame Height: 34.75"
- Seat Height (No Cushion): 17"
- Seat Height (With Cushion): 19.25"
- Back Height: 15.5"
- Arm Height: 25"

### Features

- Padded Olefin rope seat bucket contoured for comfort.
- Stackable design makes storage and transportation easy.

- Plastic foot glides help to protect your patio from scratching and also to help keep the furniture protected from dirt or water that can accumulate on the patio.
- Includes dining seat pad for additional comfort.