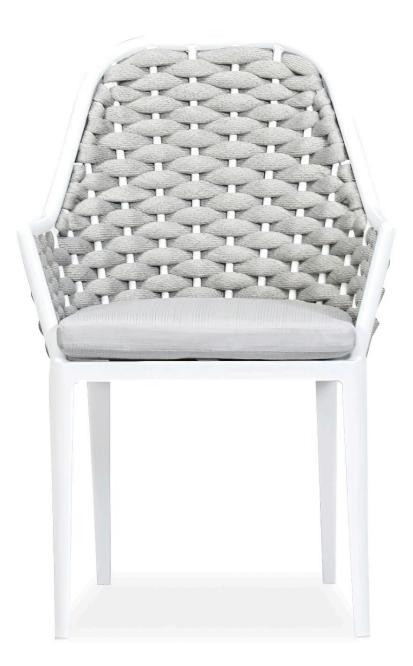

#### Description

The Parlor Dining Arm Chair by Harmonia Living evokes the stately traditions of another era in sleek, modern colors and materials. A durable powder-coated aluminum frame in matte finish is intertwined with wide bands of weather-resistant olefin fabric strapping to create a signature style statement. The Parlor Dining Arm Chair brings a touch of warmth and comfort to your poolside or porch, whether surrounding the dining table or paired with an end table for intimate outdoor conversation.

### Features

- Padded Olefin rope seat bucket contoured for comfort.
- Stackable design makes storage and transportation easy.

- Plastic foot glides help to protect your patio from scratching and also to help keep the furniture protected from dirt or water that can accumulate on the patio.
- Includes dining seat pad for additional comfort.