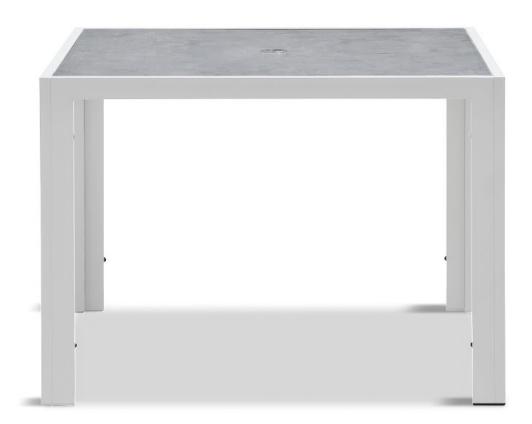

## Description

The Staple 4-Seater Square Dining Table by Harmonia Living boasts timeless modern lines and durable, low-maintenance materials. A unique tempered glass top features a scratch-proof ceramic coating - the table's proudest feature. The Staple's versatile design make it the perfect companion to a wide range of dining chairs, whether modern or more traditional.

### Includes

• 1x Staple 41" Square Dining Table - White (HL-STA-WT-4SQDT-AC)

#### **Features**

- Extra strong tempered glass top with scratch-proof ceramic coating will hide fingerprints and dust.
- Plastic foot glides help to protect your patio from scratching and also to help keep the furniture protected from dirt or water that can accumulate on the patio.
- Pre-cut umbrella hole fits umbrellas with a pole diameter up to 1.5" and includes a matching umbrella hole cover.