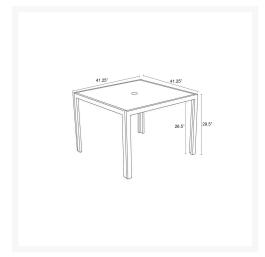

# **Dimensions**

- Staple 41" Square Dining Table: 41.25"L x 41.25"W x 29.5"H (43 lbs.)
- Frame Height: 29.5"
- Under Table Height: 27.5"