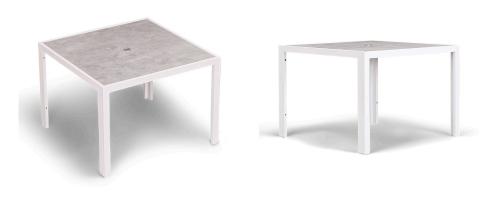

## Description

The Staple 4-Seater Square Dining Table by Harmonia Living boasts timeless modern lines and durable, low-maintenance materials. A unique tempered glass top features a scratch-proof ceramic coating - the table's proudest feature. The Staple's versatile design make it the perfect companion to a wide range of dining chairs, whether modern or more traditional.

### Includes

• 1x Staple 41" Square Dining Table - White (HL-STA-WT-4SQDT-AC)