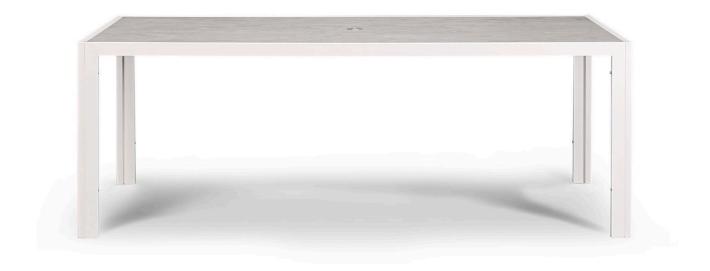

## Description

The Staple 8-Seater Rectangular Dining Table by Harmonia Living boasts timeless modern lines and durable, low-maintenance materials. A unique tempered glass top features a scratch-proof ceramic coating - the table's proudest feature. The Staple's versatile design make it the perfect companion to a wide range of dining chairs, whether modern or more traditional.

## **Dimensions**

- Staple 83" Rectangular Dining Table: 82.75"L x 41.25"W x 29.5"H (78 lbs.)
- Frame Height: 29.5"
- Under Table Height: 27.5"

#### **Features**

- Extra strong tempered glass top with scratch-proof ceramic coating will hide fingerprints and dust.
- Plastic foot glides help to protect your patio from scratching and also to help keep the furniture protected from dirt or water that can accumulate on the patio.
- Pre-cut umbrella hole fits umbrellas with a pole diameter up to 1.5" and includes a matching umbrella hole cover.