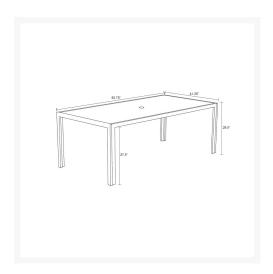

## **Dimensions**

- Staple 83" Rectangular Dining Table: 82.75"L x 41.25"W x 29.5"H (78 lbs.)
- Frame Height: 29.5"
- Under Table Height: 27.5"