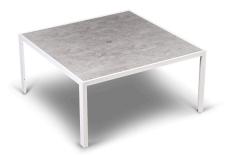

## Description

The Staple 8-Seater Square Dining Table by Harmonia Living boasts timeless modern lines and durable, low-maintenance materials. A unique tempered glass top features a scratch-proof ceramic coating - the table's proudest feature. The Staple's versatile design make it the perfect companion to a wide range of dining chairs, whether modern or more traditional.

### Includes

• 1x Staple 61"Square Dining Table - White (HL-STA-WT-8SQDT-AC)

#### **Features**

- Extra strong tempered glass top with scratch-proof ceramic coating will hide fingerprints and dust.
- Plastic foot glides help to protect your patio from scratching and also to help keep the furniture protected from dirt or water that can accumulate on the patio.
- Pre-cut umbrella hole fits umbrellas with a pole diameter up to 1.5" and includes a matching umbrella hole cover.