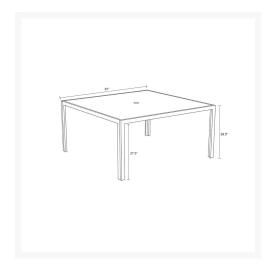

### **Dimensions**

- Staple 61"Square Dining Table: 61"L x 61"W x 29.5"H (84 lbs.)
- Frame Height: 29.5"
- Under Table Height: 27.5"