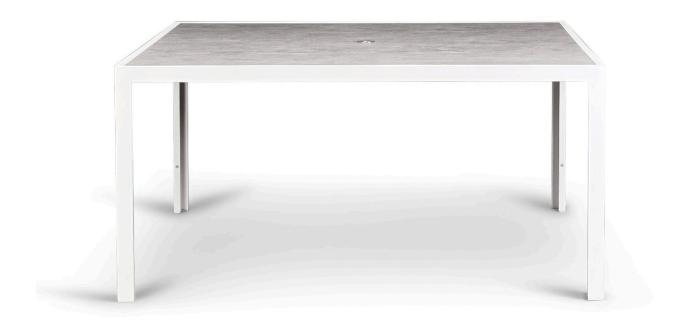

## Description

The Staple 8-Seater Square Dining Table by Harmonia Living boasts timeless modern lines and durable, low-maintenance materials. A unique tempered glass top features a scratch-proof ceramic coating - the table's proudest feature. The Staple's versatile design make it the perfect companion to a wide range of dining chairs, whether modern or more traditional.

### Includes

• 1x Staple 61"Square Dining Table - White (HL-STA-WT-8SQDT-AC)

#### **Features**

- Extra strong tempered glass top with scratch-proof ceramic coating will hide fingerprints and dust.
- Plastic foot glides help to protect your patio from scratching and also to help keep the furniture protected from dirt or water that can accumulate on the patio.
- Pre-cut umbrella hole fits umbrellas with a pole diameter up to 1.5" and includes a matching umbrella hole cover.