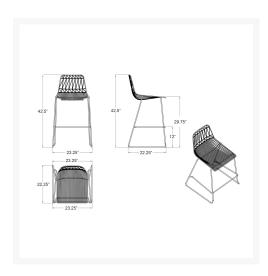

### **Dimensions**

• Ace Bar Chair: 18.25"L x 21"W x 44.5"H (20 lbs.)

Frame Height: 44.5"Seat Height: 29.5"Back Height: 15"Arm Height: 40.5"