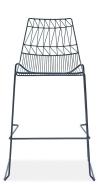

## Ace Bar Chair - Matte Black HL-ACE-BC-MB

## Description

The Ace Dining Collection by Harmonia Living offers midcentury style with durable, modern-day construction. Born from a fully welded, powder-coated steel frame, this chair is build to last in any climate. Its carefully crafted contouring allows you to enjoy stylish, comfortable seating without a cushion. With an airy style, sturdy build and stackable design, these commercial grade chairs are a brand favorite!

### **Dimensions**

• Ace Bar Chair: 18.25"L x 21"W x 44.5"H (20 lbs.)

Frame Height: 44.5"Seat Height: 29.5"Back Height: 15"Arm Height: 40.5"