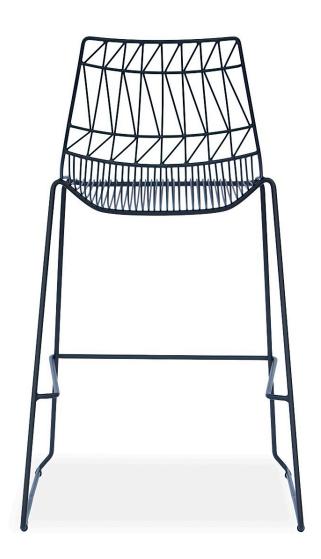

## Ace Bar Chair - Matte Black HL-ACE-BC-MB

## Description

The Ace Dining Collection by Harmonia Living offers midcentury style with durable, modern-day construction. Born from a fully welded, powder-coated steel frame, this chair is build to last in any climate. Its carefully crafted contouring allows you to enjoy stylish, comfortable seating without a cushion. With an airy style, sturdy build and stackable design, these commercial grade chairs are a brand favorite!

### **Dimensions**

• Ace Bar Chair: 18.25"L x 21"W x 44.5"H (20 lbs.)

Frame Height: 44.5"Seat Height: 29.5"Back Height: 15"Arm Height: 40.5"

#### **Features**

- Electrophoretically Deposited Primer (EDP) undercoat and top layer powder coat add extra durability, style and corrosion resistance.
- Commercial grade construction intended for regular indoor or outdoor use.
- Chairs contoured for comfort without a cushion.

- Vibrant Non-Gloss Powder coat Finish.
- Stackable design makes storage and transportation easy.