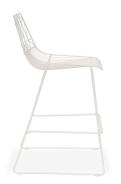

# Ace Bar Chair - Matte White HL-ACE-BC-MW

### Description

The Ace Dining Collection by Harmonia Living offers midcentury style with durable, modern-day construction. Born from a fully welded, powder-coated steel frame, this chair is build to last in any climate. Its carefully crafted contouring allows you to enjoy stylish, comfortable seating without a cushion. With an airy style, sturdy build and stackable design, these commercial grade chairs are a brand favorite!

## **Dimensions**

• Ace Bar Chair: 18.25"L x 21"W x 44.5"H (20 lbs.)

Frame Height: 44.5"Seat Height: 29.5"Back Height: 15"Arm Height: 40.5"