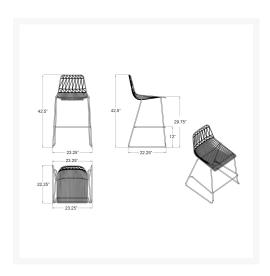

## **Dimensions**

• Ace Bar Chair: 18.25"L x 21"W x 44.5"H (20 lbs.)

Frame Height: 44.5"Seat Height: 29.5"Back Height: 15"Arm Height: 40.5"