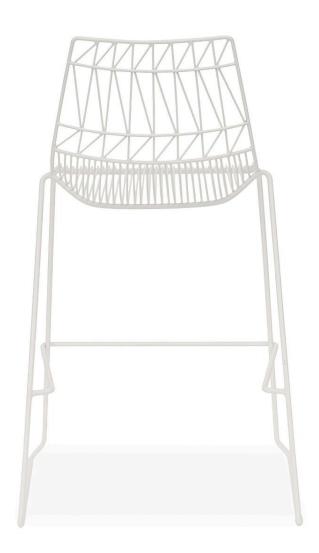

# Ace Bar Chair - Matte White HL-ACE-BC-MW

### Description

The Ace Dining Collection by Harmonia Living offers midcentury style with durable, modern-day construction. Born from a fully welded, powder-coated steel frame, this chair is build to last in any climate. Its carefully crafted contouring allows you to enjoy stylish, comfortable seating without a cushion. With an airy style, sturdy build and stackable design, these commercial grade chairs are a brand favorite!

## **Dimensions**

• Ace Bar Chair: 18.25"L x 21"W x 44.5"H (20 lbs.)

Frame Height: 44.5"Seat Height: 29.5"Back Height: 15"Arm Height: 40.5"

#### **Features**

- Electrophoretically Deposited Primer (EDP) undercoat and top layer powder coat add extra durability, style and corrosion resistance.
- Commercial grade construction intended for regular indoor or outdoor use.
- Chairs contoured for comfort without a cushion.