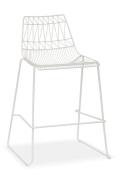

# Ace Bar Chair - Matte White HL-ACE-BC-MW

### Description

The Ace Dining Collection by Harmonia Living offers midcentury style with durable, modern-day construction. Born from a fully welded, powder-coated steel frame, this chair is build to last in any climate. Its carefully crafted contouring allows you to enjoy stylish, comfortable seating without a cushion. With an airy style, sturdy build and stackable design, these commercial grade chairs are a brand favorite!

## **Dimensions**

• Ace Bar Chair: 18.25"L x 21"W x 44.5"H (20 lbs.)

Frame Height: 44.5"Seat Height: 29.5"Back Height: 15"Arm Height: 40.5"