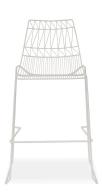

# Ace Bar Chair - Matte White HL-ACE-BC-MW

### Description

The Ace Dining Collection by Harmonia Living offers midcentury style with durable, modern-day construction. Born from a fully welded, powder-coated steel frame, this chair is build to last in any climate. Its carefully crafted contouring allows you to enjoy stylish, comfortable seating without a cushion. With an airy style, sturdy build and stackable design, these commercial grade chairs are a brand favorite!

## **Dimensions**

• Ace Bar Chair: 18.25"L x 21"W x 44.5"H (20 lbs.)

Frame Height: 44.5"Seat Height: 29.5"Back Height: 15"Arm Height: 40.5"