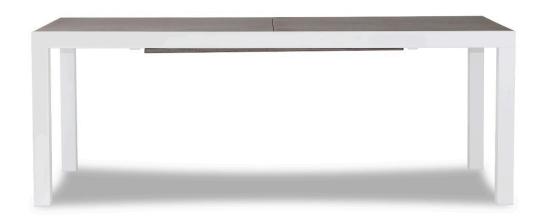

Spread Extendable Dining Table - White/Barnwood HL-SP-WT-EXTDT-BW

Product Images

## Description

The Spread Extendable Dining Table with Al-Timber top by Harmonia Living will have you relaxing and enjoying good food and great company in your outdoor living space. Our unique Al-Timber table top brings the warmth of a barnwood look to a durable aluminum top in a strikingly stylish way. Extendable to accommodate up to twelve, versatility and easy maintenance make the Spread Extendable Dining Table the perfect centerpiece for outdoor entertainment.

## **Dimensions**

- Spread 82-126" Extendable Dining Table: x 39.25"W x 30"H (110 lbs.)
- Frame Height: 30"
- Under Table Height: 26.5"