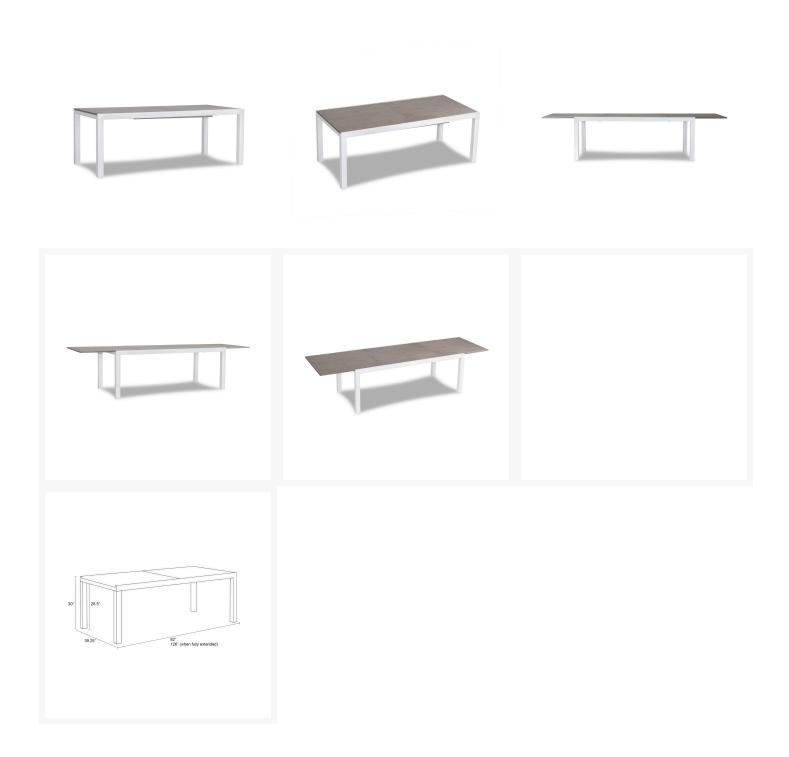

Spread Extendable Dining Table - White/Barnwood HL-SP-WT-EXTDT-BW

Product Images

## Description

The Spread Extendable Dining Table with Al-Timber top by Harmonia Living will have you relaxing and enjoying good food and great company in your outdoor living space. Our unique Al-Timber table top brings the warmth of a barnwood look to a durable aluminum top in a strikingly stylish way. Extendable to accommodate up to twelve, versatility and easy maintenance make the Spread Extendable Dining Table the perfect centerpiece for outdoor entertainment.

## **Dimensions**

- Spread 82-126" Extendable Dining Table: x 39.25"W x 30"H (110 lbs.)
- Frame Height: 30"
- Under Table Height: 26.5"

## **Features**

- Scratch resistant proprietary Al-Stone top with a concrete look.
- Easy and durable extension mechanism, simply pull apart the table from both sides and flip the extension leaf into place where it will stay put with magnetic hardware.
- Plastic foot glides help to protect your patio from scratching and also to help keep the furniture protected from dirt or water that can accumulate on the patio.
- Recommended for use only under covered patios, or if placed in direct sun, must be covered with protective cover to prevent fading