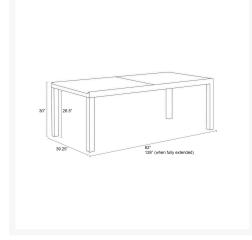

## Dimensions

- Spread 82-126" Extendable Dining Table: x 39.25"W x 30"H (110 lbs.)
- Frame Height: 30"
- Under Table Height: 26.5"