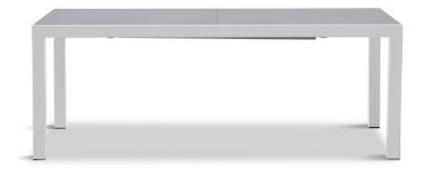

## Description

The Spread Extendable Dining Table with Al-Stone top by Harmonia Living will have you relaxing and enjoying good food and great company in your outdoor living space. Our unique Al-Stone table top brings the chic look of concrete to a durable aluminum top in a strikingly stylish way. Extendable to accommodate up to twelve, versatility and easy maintenance make the Spread Extendable Dining Table the perfect centerpiece for outdoor entertainment.

## Features

- Scratch resistant proprietary Al-Stone top with a concrete look.
- Easy and durable extension mechanism, simply pull apart the table from both sides and flip the extension leaf into place where it will stay put with magnetic hardware.
- Plastic foot glides help to protect your patio from scratching and also to help keep the furniture protected from dirt or water that can accumulate on the patio.