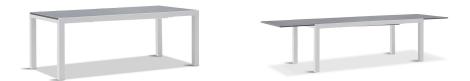

## Description

The Spread Extendable Dining Table with Al-Stone top by Harmonia Living will have you relaxing and enjoying good food and great company in your outdoor living space. Our unique Al-Stone table top brings the chic look of concrete to a durable aluminum top in a strikingly stylish way. Extendable to accommodate up to twelve, versatility and easy maintenance make the Spread Extendable Dining Table the perfect centerpiece for outdoor entertainment.

## Features

- Scratch resistant proprietary Al-Stone top with a concrete look.
- Easy and durable extension mechanism, simply pull apart the table from both sides and flip the extension leaf into place where it will stay put with magnetic hardware.
- Plastic foot glides help to protect your patio from scratching and also to help keep the furniture protected from dirt or water that can accumulate on the patio.