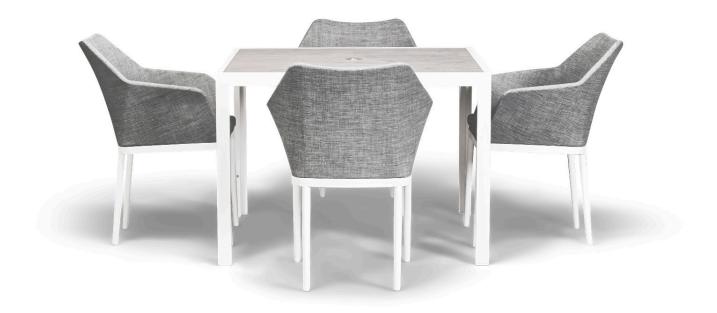

Tailor 5 Piece Dining Set - White HL-TA-WT-5DS-OG

Product Images

## Description

Sophistication and versatility converge in the Tailor 5 Piece Square Dining Set by Harmonia Living. Bring the intimate style of the indoors outside with chairs constructed of fine materials, including weather-resistant Texteline mixed with olefin fibers and powder-coated aluminum frames in a timeless textured finish. The classic modern lines of the accompanying table boast a tempered glass top with a unique scratch-proof ceramic surface for easy maintenance and bold style. The Tailor 5 Piece Square Dining Set is the perfect way to upgrade your next outdoor gathering!

## Includes

- 4x Tailor Dining Chair White HL-TA-WT-DAC-OG
- 1x Staple 4-Seater Square Dining Table White HL-STA-WT-4SQDT-AC