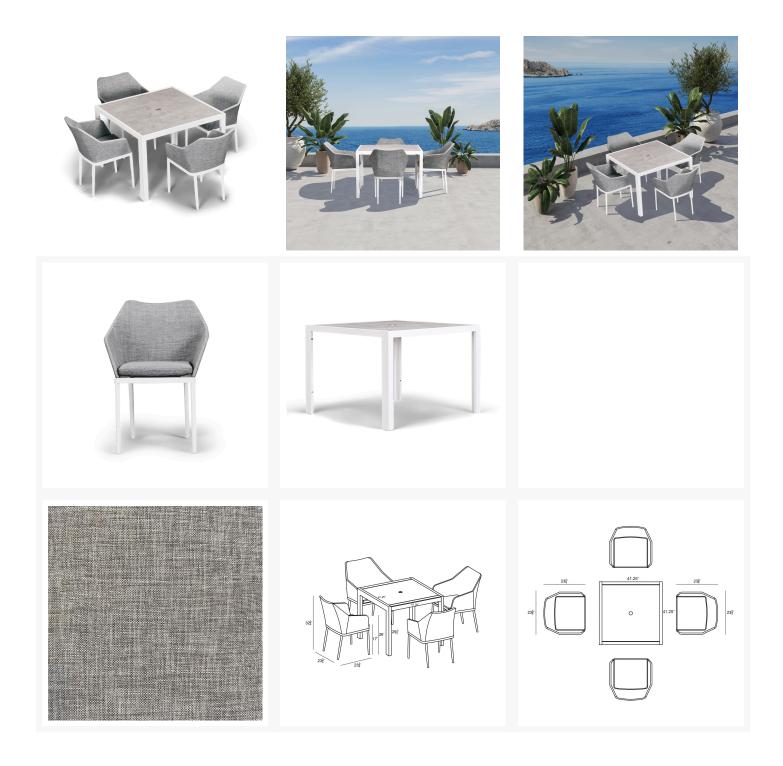

Tailor 5 Piece Dining Set - White HL-TA-WT-5DS-OG

Product Images

## Description

Sophistication and versatility converge in the Tailor 5 Piece Square Dining Set by Harmonia Living. Bring the intimate style of the indoors outside with chairs constructed of fine materials, including weather-resistant Texteline mixed with olefin fibers and powder-coated aluminum frames in a timeless textured finish. The classic modern lines of the accompanying table boast a tempered glass top with a unique scratch-proof ceramic surface for easy maintenance and bold style. The Tailor 5 Piece Square Dining Set is the perfect way to upgrade your next outdoor gathering!

## Includes

- 4x Tailor Dining Chair White HL-TA-WT-DAC-OG
- 1x Staple 4-Seater Square Dining Table White HL-STA-WT-4SQDT-AC

## Dimensions

- Tailor Dining Chair : 23.75L x 23.75W x 32.75H (9 lbs.)
  - Frame Height: 32.75
  - $\circ~$  Seat Height (No Cushion): 17  $\,$
  - $\circ~$  Seat Height (With Cushion): 19.25  $\,$
  - Back Height: 13.5
  - Arm Height: 26
- Staple 4-Seater Square Dining Table : 41.25L x 41.25W x 29.5H (43 lbs.)
  - Frame Height: 29.5
  - Under Table Height: 27.5

## Features

- Durable, rust proof frames made from thick gauge aluminum with a high-quality powder coated finish that is appropriate for residential and commercial settings.
- Padded Olefin rope seat bucket contoured for comfort.
- Upholstered "indoor look" dining chair for outdoor use.
- Extra strong tempered glass top with scratch-proof ceramic coating will hide fingerprints and dust.
- Stackable design makes storage and transportation easy.
- Pre-cut umbrella hole fits umbrellas with a pole diameter up to 1.5" and includes a matching umbrella hole cover.
- Plastic foot glides help to protect your patio from scratching and also to help keep the furniture protected from dirt or water that can accumulate on the patio.
- Includes dining seat pad for additional comfort.